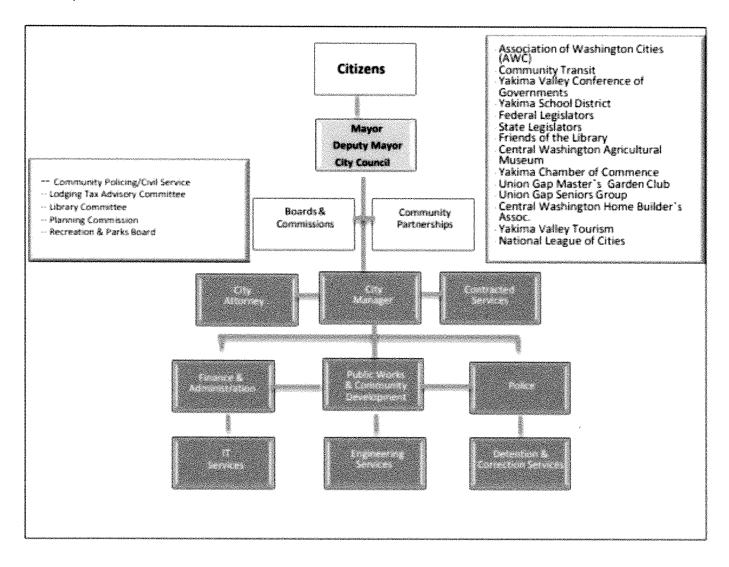

### **Section 1: Organization**

Union Gap Transit is governed by the Union Gap City Council. Their 7 member board approves changes to transit operations and service levels.

City council meetings are usually held on the second and fourth Monday of each month at the Union Gap Civic Hall located at 102 W Ahtanum Rd. Additionally, the Transit Advisory Committee meets as needed to discuss any suggestions or ideas for transit development and changes.