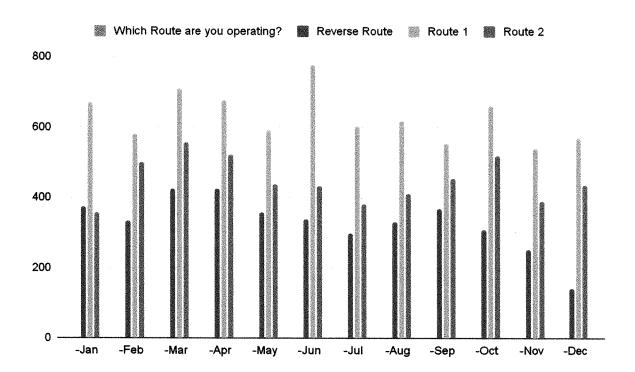

# SUM Vs Month

Figure 2: Monthly Ridership. This graph depicts the monthly ridership totals by Route for 2021.

Figure 3: Union Gap Route Daily Average by Month. This graph depicts boardings/exits per day by month for 2021.