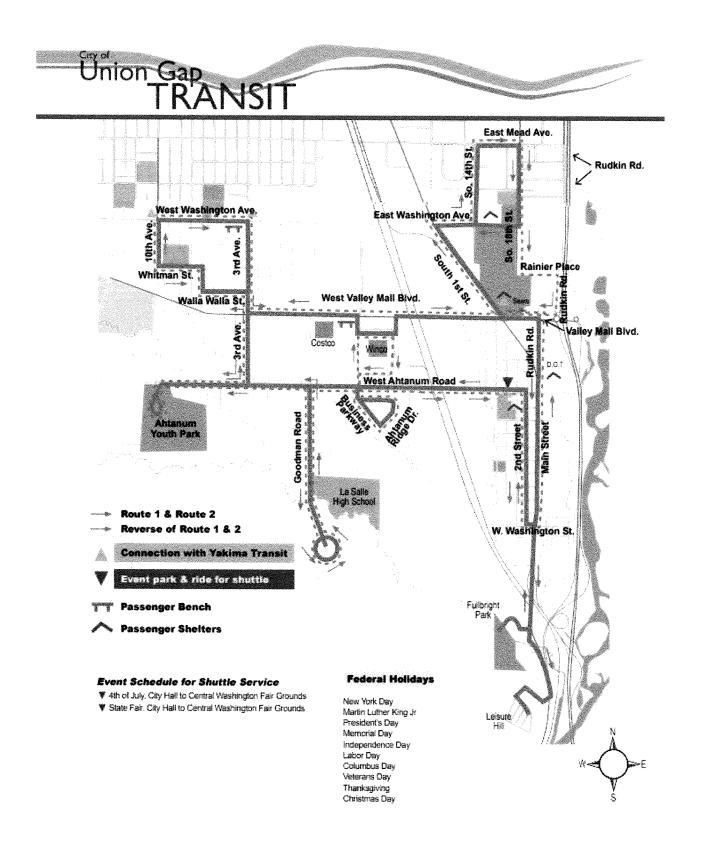

### **Section 11: Route Map and Schedules**

Route 1 - Monday-Friday | Ruta 1- lunes-viernes

|         | Sear<br>Store | 14th &<br>Mead | 18th &<br>Carey | D.O.T. | Fullibirght<br>Park | Leisure<br>Hill | 2nd St. &<br>Washington | Business<br>Park | Youth<br>Park | 10th Ave. &<br>Washington | 3rd Ave. &<br>Washington | Costco | Winco |
|---------|---------------|----------------|-----------------|--------|---------------------|-----------------|-------------------------|------------------|---------------|---------------------------|--------------------------|--------|-------|
| AM      | 6:30          | 6:34           | 6:36            | 6:40   | 6:47                | 6:51            | 6:55                    | 7:01             | 7:06          | 7:12                      | 7:14                     | 7:18   | 7:20  |
|         | 7:00          | 7:04           | 7:06            | 7:10   | 7:17                | 7:21            | 7:25                    | 7:31             | 7:36          | 7:42                      | 7:44                     | 7:48   | 7:50  |
|         | 7:35          | 7:39           | 7:41            | 7:45   | 7:52                | 7:56            | 8:00                    | 8:06             | 8:11          | 8:17                      | 8:19                     | 8:23   | 8:25  |
|         | 8:05          | 8:09           | 8:11            | 8:15   | 8:22                | 8:26            | 8:30                    | 8:36             | 8:41          | 8:47                      | 8:49                     | 8:53   | 8:55  |
|         | 8:40          | 8:44           | 8:46            | 8:50   | 8:57                | 9:01            | 9:05                    | 9:11             | 9:16          | 9:22                      | 9:24                     | 9:28   | 9:30  |
|         | 9:10          | 9:14           | 9:16            | 9:20   | 9:27                | 9:31            | 9:35                    | 9:41             | 9:46          | 9:52                      | 9:54                     | 9:58   | 10:00 |
|         | 9:45          | 9:49           | 9:51            | 9:55   | 10:02               | 10:06           | 10:10                   | 10:16            | 10:21         | 10:27                     | 10:29                    | 10:33  | 10:35 |
|         | 10:15         | 10:19          | 10:21           | 10:25  | 10:32               | 10:36           | 10:40                   | 10:46            | 10:51         | 10:57                     | 10:59                    | 11:03  | 11:05 |
|         | 10:50         | 10:54          | 10:56           | 11:00  | 11:07               | 11:11           | 11:15                   | 11:21            | 11:26         | 11:32                     | 11:34                    | 11:38  | 11:40 |
|         | 11:20         | 11:24          | 11:26           | .11:30 | 11:37               | 11:41           | 11:45                   | 11:51            | 11:56         | 12:02                     | 12:04                    | 12:08  | 12:10 |
| PM      | 42.20         | 49.94          | 42.00           | 40.40  | 40.47               | 47. F4          | 40.00                   |                  |               |                           |                          |        |       |
| -488444 | 12:30         | 12:34          | 12:36           | 12:40  | 12:47               | 12:51           | 12:55                   | 1:01             | 1:06          | 1:12                      | 1:14                     | 1:18   | 1:20  |
|         | 1:00          | 1:04           | 1:06            | 1:10   | 1:17                | 1:21            | 1:25                    | 1:31             | 1:36          | 1:42                      | 1:44                     | 1:48   | 1:50  |
|         | 1:35          | 1:39           | 1:41            | 1:45   | 1:52                | 1:56            | 2:00                    | 2:06             | 2:11          | 2:17                      | 2:19                     | 2:23   | 2:25  |
|         | 2:05          | 2:09           | 2:11            | 2:15   | 2:22                | 2:26            | 2:30                    | 2:36             | 2:41          | 2:47                      | 2:49                     | 2:53   | 2:55  |
|         | 2:40          | 2:44           | 2:46            | 2:50   | 2:57                | 3:01            | 3:05                    | 3:11             | 3:16          | 3:22                      | 3:24                     | 3:28   | 3:30  |
|         | 3:10          | 3:14           | 3:16            | 3:20   | 3:27                | 3:31            | 3:35                    | 3:41             | 3:46          | 3:52                      | 3:54                     | 3:58   | 16:00 |
|         | 3:45          | 3:49           | 3:51            | 3:55   | 4:02                | 4:06            | 4:10                    | 4:16             | 4:21          | 4:27                      | 4:29                     | 4:33   | 4:35  |
|         | 4:15          | 4:19           | 4:21            | 4:25   | 4:32                | 4:36            | 4:40                    | 4:46             | 4:51          | 4:57                      | 4:59                     | 5:03   | 5:05  |
|         | 4:50          | 4:54           | 4:56            | 5:00   | 5:07                | 5:11            | 5:15                    | 5:21             | 5:26          | 5:32                      | 5:34                     | 5:38   | 5:40  |
|         | 5:20          | 5:24           | 5:26            | 5:30   | 5:37                | 5:41            | 5:45                    | 5:51             | 5:56          | 6:02                      | 6:04                     | 6:08   | 6:10  |
|         | 5:55          | 5:59           | 6:01            | 6:05   | 6:12                | 6:16            | 6:20                    | 6:26             | 6:31          | 6:37                      | 6:39                     | 6:43   | 6:45  |
|         | 6:25          | 6:29           | 6:31            | 6:35   | 6:42                | 6:46            | 6:50                    | 6:56             | 7:01          | 7:07                      | 7:09                     | 7:13   | 7:15  |

Federal Holiday service in Blue.

Route 1 - Saturday & Sunday | Ruta 1- Sábado y Domingo

|         | Sear<br>Store | 14th &<br>Mead | 18th &<br>Carey | D.O.T. | Fullbirght<br>Park | Leisure<br>Hill | 2nd St. &<br>Washington | Business<br>Park | Youth<br>Park | 10th Ave. &<br>Washington | 3rd Ave. &<br>Veshington | Costco | Winco |
|---------|---------------|----------------|-----------------|--------|--------------------|-----------------|-------------------------|------------------|---------------|---------------------------|--------------------------|--------|-------|
| AM      | 8:40          | 8:44           | 8:46            | 8:50   | 8:57               | 9:01            | 9:05                    | 9:11             | 9:16          | 9:22                      | 9:24                     | 9:28   | 9:30  |
| <0.335. | 9:10          | 9:14           | 9:16            | 9:20   | 9:27               | 9:31            | 9:35                    | 9:41             | 9:46          | 9:52                      | 9:54                     | 9:58   | 10:00 |
|         | 9:45          | 9:49           | 9:51            | 9:55   | 10:02              | 10:06           | 10:10                   | 10:16            | 10:21         | 10:27                     | 10:29                    | 10:33  | 10:35 |
|         | 10:15         | 10:19          | 10:21           | 10:25  | 10:32              | 10:36           | 10:40                   | 10:46            | 10:51         | 10:57                     | 10:59                    | 11:03  | 11:05 |
|         | 10:50         | 10:54          | 10:56           | 11:00  | 11:07              | 11:11           | 11:15                   | 11:21            | 11:26         | 11:32                     | 11:34                    | 11:38  | 11:40 |
|         | 11:20         | 11:24          | 11:26           | 11:30  | 11:37              | 11:41           | 11:45                   | 11:51            | 11:56         | 12:02                     | 12:04                    | 12:08  | 12:10 |
|         | 12:30         | 12:34          | 12:36           | 12:40  | 12:47              | 12:51           | 12:55                   | 1:01             | 1:06          | 1:12                      | 1:14                     | 1:18   | 1:20  |
| FM      | 1:00          | 1:04           | 1:06            | 1:10   | 1:17               | 1:21            | 1:25                    | 1:31             | 1:36          | 1:42                      | 1:44                     | 1:48   | 1:50  |
|         | 1:35          | 1:39           | 1:41            | 1:45   | 1:52               | 1:56            | 2:00                    | 2:06             | 2:11          | 2:17                      | 2:19                     | 2:23   | 2:25  |
|         | 2:05          | 2:09           | 2:11            | 2:15   | 2:22               | 2:26            | 2:30                    | 2:36             | 2:41          | 2:47                      | 2:49                     | 2:53   | 2:55  |
|         | 2:40          | 2:44           | 2:46            | 2:50   | 2:57               | 3:01            | 3:05                    | 3:11             | 3:16          | 3:22                      | 3:24                     | 3:28   | 3:30  |
|         | 3:10          | 3:14           | 3:16            | 3:20   | 3:27               | 3:31            | 3:35                    | 3:41             | 3:46          | 3:52                      | 3:54                     | 3:58   | 4:00  |
|         | 3:45          | 3:49           | 3:51            | 3:55   | 4:02               | 4:06            | 4:10                    | 4:16             | 4:21          | 4:27                      | 4:29                     | 4:33   | 4:35  |
|         | 4:15          | 4:19           | 4:21            | 4:25   | 4:32               | 4:36            | 4:40                    | 4:46             | 4:51          | 4:57                      | 4:59                     | 5:03   | 5:05  |
|         | 4:50          | 4:54           | 4:56            | 5:00   | 5:07               | 5:11            | 5:15                    | 5:21             | 5:26          | 5:32                      | 5:34                     | 5:38   | 5:40  |
|         | 5:20          | 5:24           | 5:26            | 5:30   | 5:37               | 5:41            | 5:45                    | 5:51             | 5:56          | 6:02                      | 6:04                     | 6:08   | 6:10  |
|         | 5:55          | 5:59           | 6:01            | 6:05   | 6:12               | 6:16            | 6:20                    | 6:26             | 6:31          | 6:37                      | 6:39                     | 6:43   | 6:45  |

Federal Holiday service in Blue.

Reverse Route - Monday-Friday | Ruta Inversa - lunes-viernes

| AM       | Sear<br>Store<br>6:45 | 14th &<br>Mead<br>6:49 | 18th &<br>Carey<br>6:51 | 3rd Ave. &<br>Washington<br>7:03 | 10th Ave. & Washington 7:07 | Youth<br>Park<br>7:13 | Business<br>Park<br>7:18 | Winco<br>7:23 | 2nd St. &<br>Washington<br>7:30 | D.O.T.<br>7:35 |
|----------|-----------------------|------------------------|-------------------------|----------------------------------|-----------------------------|-----------------------|--------------------------|---------------|---------------------------------|----------------|
| wellack. | 7:47                  | 7:51                   | 7:53                    | 8:05                             | 8:09                        | 8:15                  | 8:20                     | 8:25          | 8:32                            | 8:37           |
|          | 8:49                  | 8:53                   | 8:55                    | 9:07                             | 9:11                        | 9:17                  | 9:22                     | 9:27          | 9:34                            | 9:39           |
|          | 9:51                  | 9:55                   | 9:57                    | 10:09                            | 10:13                       | 10:19                 | 10:24                    | 10:29         | 10:36                           | 10:41          |
|          | 10:53                 | 10:57                  | 10:59                   | 11:11                            | 11:15                       | 11:21                 | 11:26                    | 11:31         | 11:38                           | 11:43          |
|          | 11:55                 | 11:59                  | 12:01                   | 12:13                            | 12:17                       | 12:23                 | 12:28                    | 12:33         | 12:40                           | 12:45          |
| PM       | 1:30                  | 1:34                   | 1:36                    | 1:48                             | 1:52                        | 1:58                  | 2:03                     | 2:08          | 2:15                            | 2:20           |
|          | 2:32                  | 2:36                   | 2:38                    | 2:50                             | 2:54                        | 3:00                  | 3:05                     | 3:10          | 3:17                            | 3:22           |
|          | 3:34                  | 3:38                   | 3:40                    | 3:52                             | 3:56                        | 4:02                  | 4:07                     | 4:12          | 4:19                            | 4:24           |
|          | 4:36                  | 4:40                   | 4:42                    | 4:54                             | 4:58                        | 5:04                  | 5:09                     | 5:14          | 5:21                            | 5:26           |
|          | 5:38                  | 5:42                   | 5:44                    | 5:56                             | 6:00                        | 6:06                  | 6:11                     | 6:16          | 6:23                            | 6:28           |
|          | 6:40                  | 6:44                   | 6:46                    | 6:58                             | 7:02                        | 7:08                  | 7:13                     | 7:18          | 7:25                            | 7:30           |

Federal Holiday service in Blue.