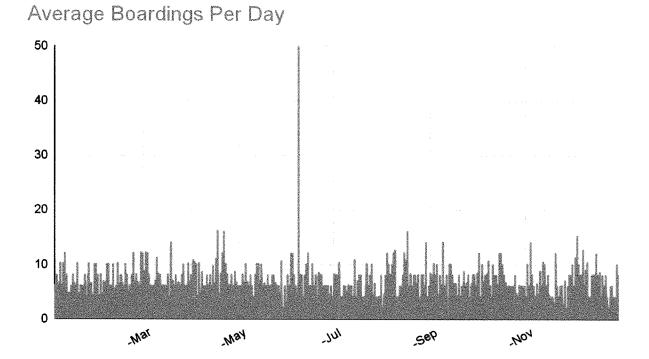

# SUM Vs Month

Figure 2: Monthly Ridership. This graph depicts the monthly ridership totals by Route for 2021.

Figure 3: Union Gap Route Daily Average by Month. This graph depicts boardings/exits per day by month for 2021.