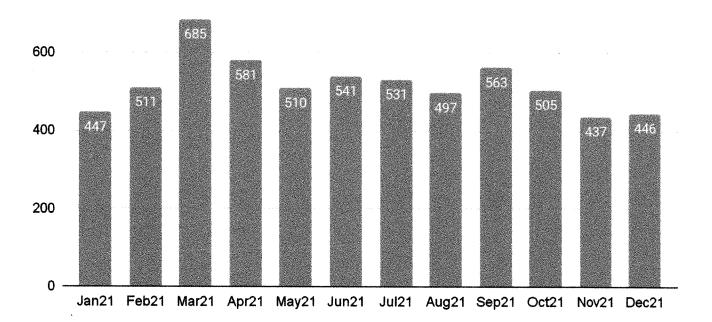

Figure 1: Monthly Ridership. This graph depicts the month ridership totals since the implementation of services by Medstar Transportation in 2021. \*Ridership decreased due to Covid-19 starting in March\*