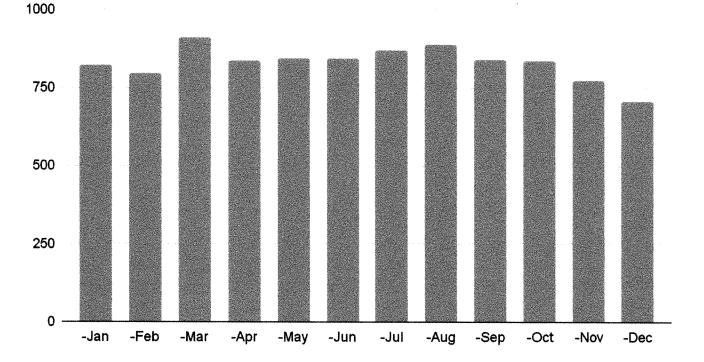

Figure 1: Monthly Ridership. This graph depicts the month ridership totals since the implementation of services by Medstar Transportation in 2021. \*Ridership decreased due to Covid-19 starting in March\*