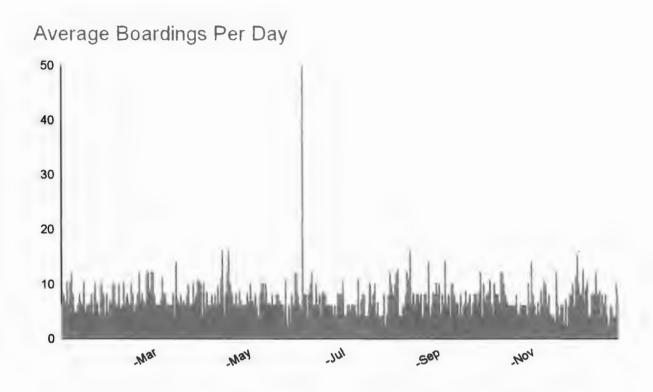

#### Figure 4: Dial A Ride Ridership.

This graph shows the total boardings for 2021. \*Ridership decreased due to Covid-19 starting in March 2020\*

## Dial A Ride Total Boardings

800

In future years Dial-A-Ride services may increase due to an increase in the aging population. In order to adhere to ADA Americans with Disabilities Act standards and requirements for those with disabilities, it may be necessary to consider securing additional revenue to be used exclusively for Dial-A-Ride growth and service quality maintenance. Mobility Management may be used to direct riders who are able to the fixed route system.