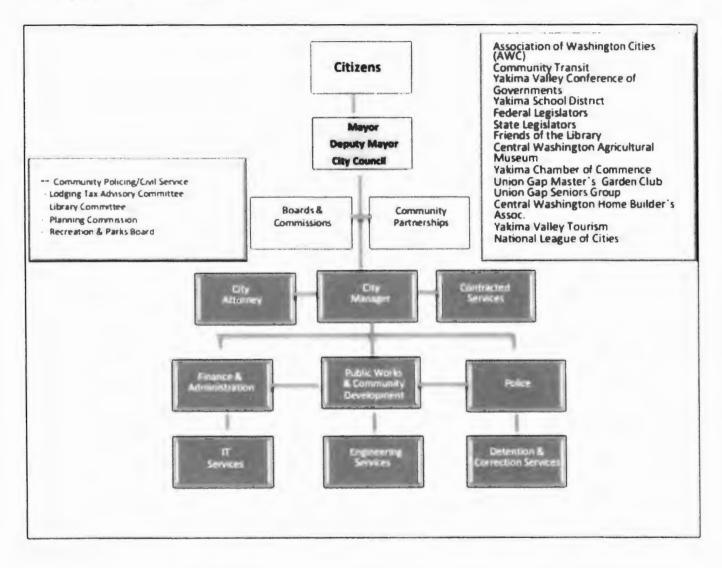

#### **Section 1: Organization**

Union Gap Transit is governed by the Union Gap City Council. Their 7 member board approves changes to transit operations and service levels.

City council meetings are usually held on the second and fourth Monday of each month at the Union Gap Civic Hall located at 102 W Ahtanum Rd. Additionally, the Transit Advisory Committee meets as needed to discuss any suggestions or ideas for transit development and changes.

As of 07/01/2022 Union Gap Transit contractor employed:

- 2 full time employees in the operations division
- 7 full time equivalents in the Dial-A-Ride Paratransit division
- .5 full time equivalent in the maintenance division
- .5 full time equivalent in the administration division
- .98 full time equivalent employed by The City of Union Gap transit division
- 10.98 Total Transit employees

### Section 2: Union Gap Transit Service Area

Union Gap Transit is a municipal transit system as authorized in RCW 35.58.2795 and is located in Yakima County.

#### Section 3: Physical Plant

The contractor's facility is located at 1904 Fruitvale Blvd., Yakima, WA 98902. The building is owned by their contracted services provider Medstar Transportation.

#### **Section 4: Service Characteristics**

Union Gap Transit contracts transit services both fixed route and ADA paratransit services to Medstar Transportation.

In 2008 the Union Gap Transit Division was created and fully funded through a .02% sales tax. This funding supports free passenger fares for both fixed route and paratransit services. This division's purpose is to administer the Union Gap Transit contract and provide essential management and support services to the division through oversight, coordination and technical assistance.