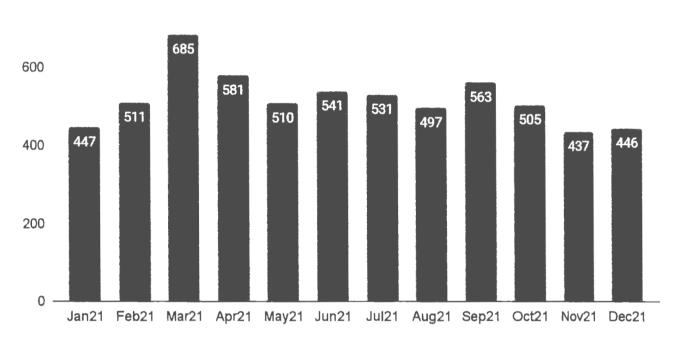

Figure 1: Monthly Ridership. This graph depicts the month ridership totals since the implementation of services by Medstar Transportation in 2021. \*Ridership decreased due to Covid-19 starting in March\*