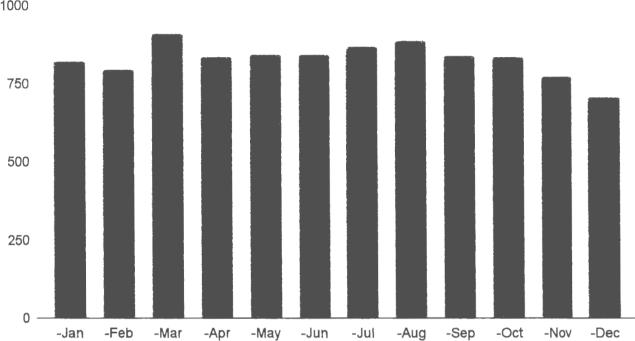

Figure 1: Monthly Ridership. This graph depicts the month ridership totals since the implementation of services by Medstar Transportation in 2021. \*Ridership decreased due to Covid-19 starting in March\*