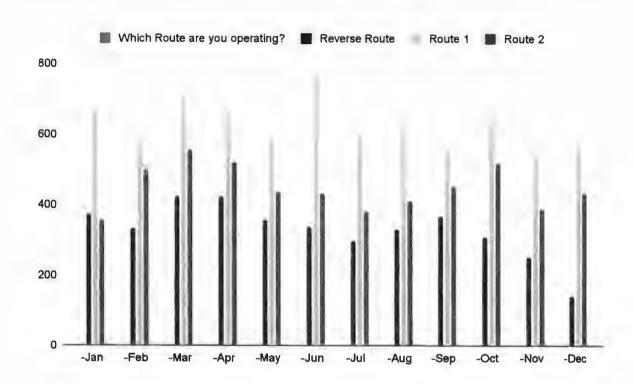

SUM Vs Month

1000

Figure 2: Monthly Ridership. This graph depicts the monthly ridership totals by Route for 2021.

Figure 3: Union Gap Route Daily Average by Month. This graph depicts boardings/exits per day by month for 2021.