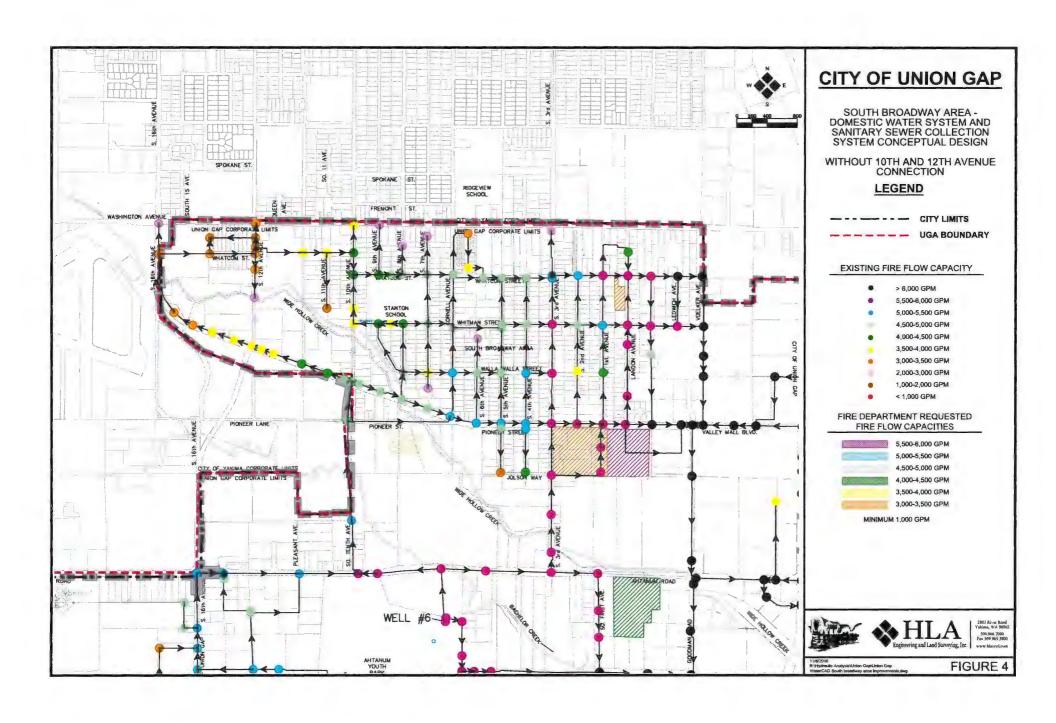

To assess the importance of specific connection points within the system, the water system was modeled with and without continuity across the 10th Avenue Bridge and 12th Avenue Bridge. Figure 3 shows the proposed water system fire flows without the connections, Figure 4 shows the

proposed water system fire flows with both the 10th Avenue and 12th Avenue connections, and Figure 5 shows the system as-is. With the planned infrastructure on the southeast corner of 16th Avenue and Washington Avenue, the connections across both bridges are important to provide redundancy and will help with future demand in the northwest corner of the South Broadway Area. Improvements have been modeled as 12-inch water mains and are recommended since they would provide increased flow and redundancy within the system.