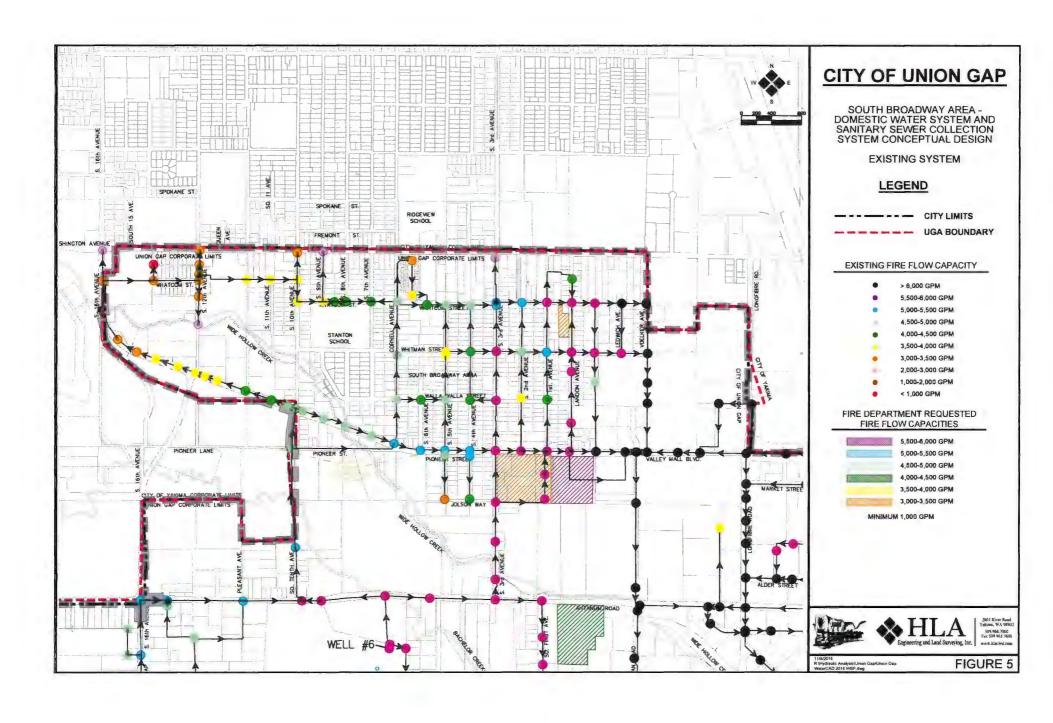

To assess the importance of specific connection points within the system, the water system was modeled with and without continuity across the 10th Avenue Bridge and 12th Avenue Bridge. Figure 3 shows the proposed water system fire flows without the connections, Figure 4 shows the

proposed water system fire flows with both the 10th Avenue and 12th Avenue connections, and Figure 5 shows the system as-is. With the planned infrastructure on the southeast corner of 16th Avenue and Washington Avenue, the connections across both bridges are important to provide redundancy and will help with future demand in the northwest corner of the South Broadway Area. Improvements have been modeled as 12-inch water mains and are recommended since they would provide increased flow and redundancy within the system.