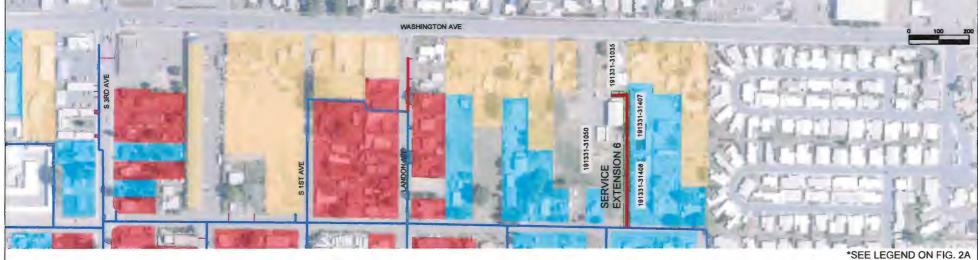

There are various parcels that front Washington Avenue, most of which are not serviced by either sewer or water. Only 16 of those parcels are connected to City of Yakima sanitary sewer. The only direct access to unserved properties is from City of Yakima right of way and it does not appear feasible to extend sanitary sewer service to these properties through public right of way. An alternative solution to extend service would be to acquire easements through parcels, as shown in Figure 1A and 1B. There are 8 proposed easements that would provide new sanitary sewer service connections to approximately 32 parcels. Refer to Table A for information about the easements. Due to the significant number of temporary structures (fences, sheds, etc.), the cost of each service through the easement will be high relative to the number of parcels served. Any property owner opposition to easements will make this alternative difficult to implement.

Similar to the discussion in the Sanitary Sewer section, parcels that front Washington Avenue not connected to City of Yakima water will require easements through other parcels to provide service. There are 20 proposed easements shown in Figure 2A and 2B. Of the proposed easements, three will share easements with proposed sanitary sewer extensions. Proposed easements will provide service connections to approximately 14 parcels. Table B outlines the easement details.