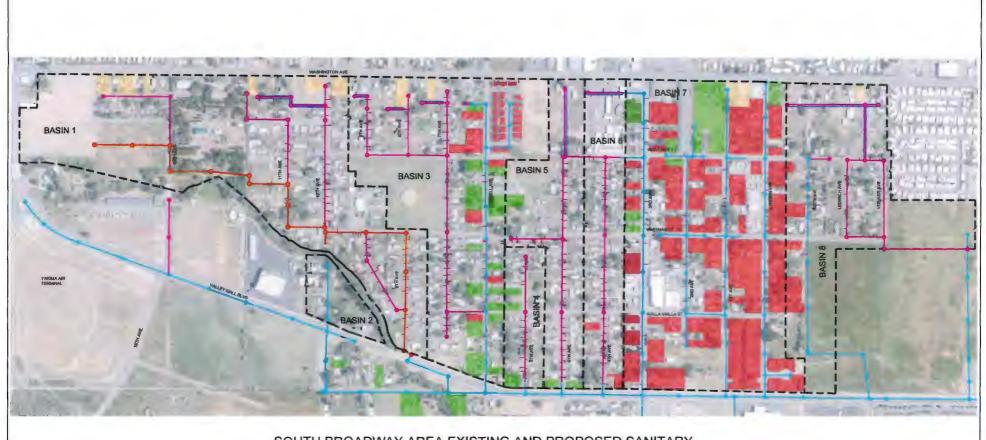

To develop a layout of the sanitary sewer collection system, a map of existing sewer within the South Broadway Area was created. Collected survey data was used to identify gravity flow sewer alignments serving all parcels within the South Broadway Area. Eight service basins were identified based on the proposed sewer alignments. Figure 1A shows each basin and identifies the approximate area which could be served by a sewer main, ultimately connecting to the existing sewer main in Valley Mall Boulevard.

There are various parcels that front Washington Avenue, most of which are not serviced by either sewer or water. Only 16 of those parcels are connected to City of Yakima sanitary sewer. The only direct access to unserved properties is from City of Yakima right of way and it does not appear feasible to extend sanitary sewer service to these properties through public right of way. An alternative solution to extend service would be to acquire easements through parcels, as shown in Figure 1A and 1B. There are 8 proposed easements that would provide new sanitary sewer service connections to approximately 32 parcels. Refer to Table A for information about the easements. Due to the significant number of temporary structures (fences, sheds, etc.), the cost of each service through the easement will be high relative to the number of parcels served. Any property owner opposition to easements will make this alternative difficult to implement.