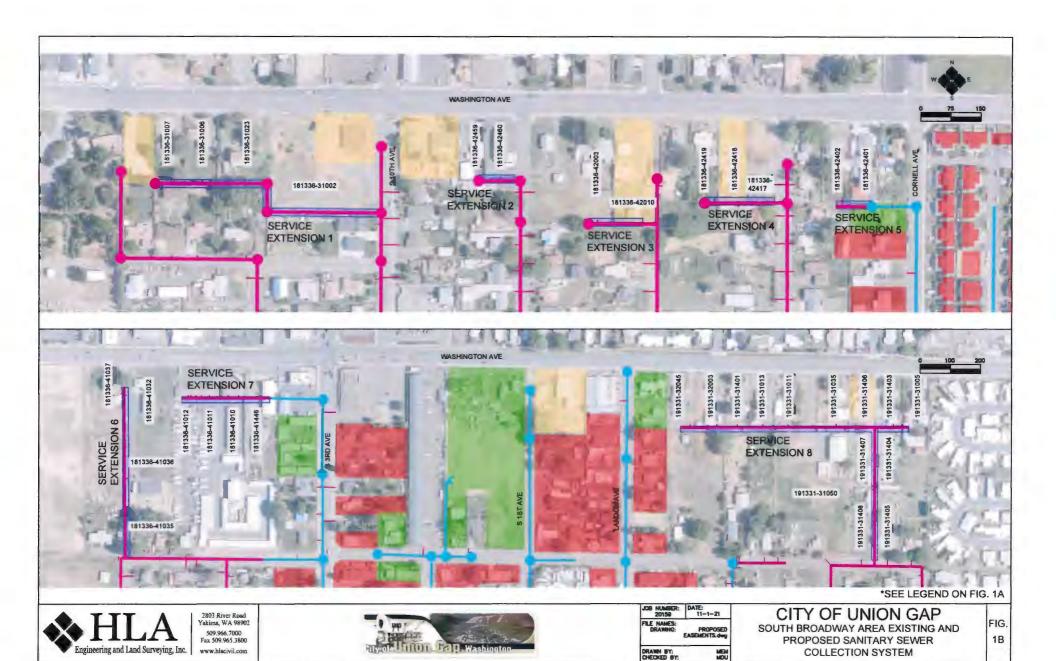

To develop a layout of the sanitary sewer collection system, a map of existing sewer within the South Broadway Area was created. Collected survey data was used to identify gravity flow sewer alignments serving all parcels within the South Broadway Area. Eight service basins were identified based on the proposed sewer alignments. Figure 1A shows each basin and identifies the approximate area which could be served by a sewer main, ultimately connecting to the existing sewer main in Valley Mall Boulevard.

There are various parcels that front Washington Avenue, most of which are not serviced by either sewer or water. Only 16 of those parcels are connected to City of Yakima sanitary sewer. The only direct access to unserved properties is from City of Yakima right of way and it does not appear feasible to extend sanitary sewer service to these properties through public right of way. An alternative solution to extend service would be to acquire easements through parcels, as shown in Figure 1A and 1B. There are 8 proposed easements that would provide new sanitary sewer service connections to approximately 32 parcels. Refer to Table A for information about the easements. Due to the significant number of temporary structures (fences, sheds, etc.), the cost of each service through the easement will be high relative to the number of parcels served. Any property owner opposition to easements will make this alternative difficult to implement.