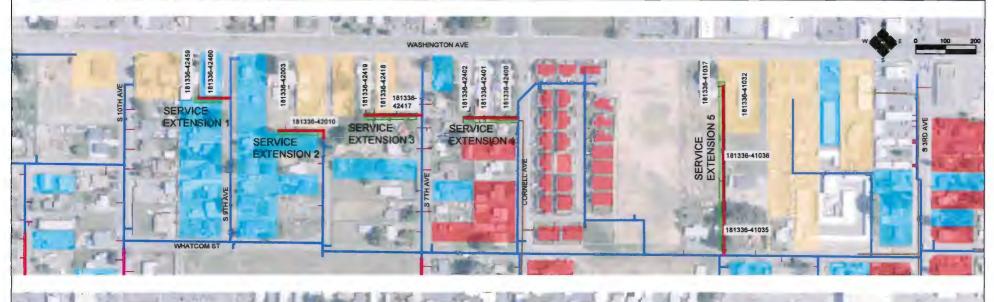

There are various parcels that front Washington Avenue, most of which are not serviced by either sewer or water. Only 16 of those parcels are connected to City of Yakima sanitary sewer. The only direct access to unserved properties is from City of Yakima right of way and it does not appear feasible to extend sanitary sewer service to these properties through public right of way. An alternative solution to extend service would be to acquire easements through parcels, as shown in Figure 1A and 1B. There are 8 proposed easements that would provide new sanitary sewer service connections to approximately 32 parcels. Refer to Table A for information about the easements. Due to the significant number of temporary structures (fences, sheds, etc.), the cost of each service through the easement will be high relative to the number of parcels served. Any property owner opposition to easements will make this alternative difficult to implement.

Similar to the discussion in the Sanitary Sewer section, parcels that front Washington Avenue not connected to City of Yakima water will require easements through other parcels to provide service. There are 20 proposed easements shown in Figure 2A and 2B. Of the proposed easements, three will share easements with proposed sanitary sewer extensions. Proposed easements will provide service connections to approximately 14 parcels. Table B outlines the easement details.