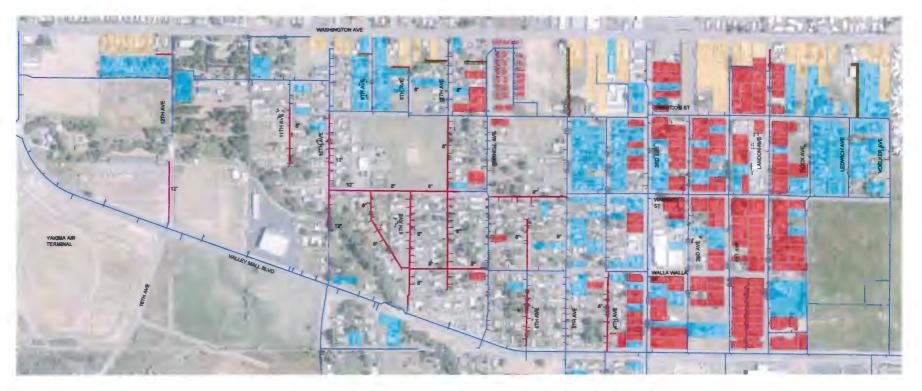

To develop a layout of the sanitary sewer collection system, a map of existing sewer within the South Broadway Area was created. Collected survey data was used to identify gravity flow sewer alignments serving all parcels within the South Broadway Area. Eight service basins were identified based on the proposed sewer alignments. Figure 1A shows each basin and identifies the approximate area which could be served by a sewer main, ultimately connecting to the existing sewer main in Valley Mall Boulevard.

There are various parcels that front Washington Avenue, most of which are not serviced by either sewer or water. Only 16 of those parcels are connected to City of Yakima sanitary sewer. The only direct access to unserved properties is from City of Yakima right of way and it does not appear feasible to extend sanitary sewer service to these properties through public right of way. An alternative solution to extend service would be to acquire easements through parcels, as shown in Figure 1A and 1B. There are 8 proposed easements that would provide new sanitary sewer service connections to approximately 32 parcels. Refer to Table A for information about the easements. Due to the significant number of temporary structures (fences, sheds, etc.), the cost of each service through the easement will be high relative to the number of parcels served. Any property owner opposition to easements will make this alternative difficult to implement.