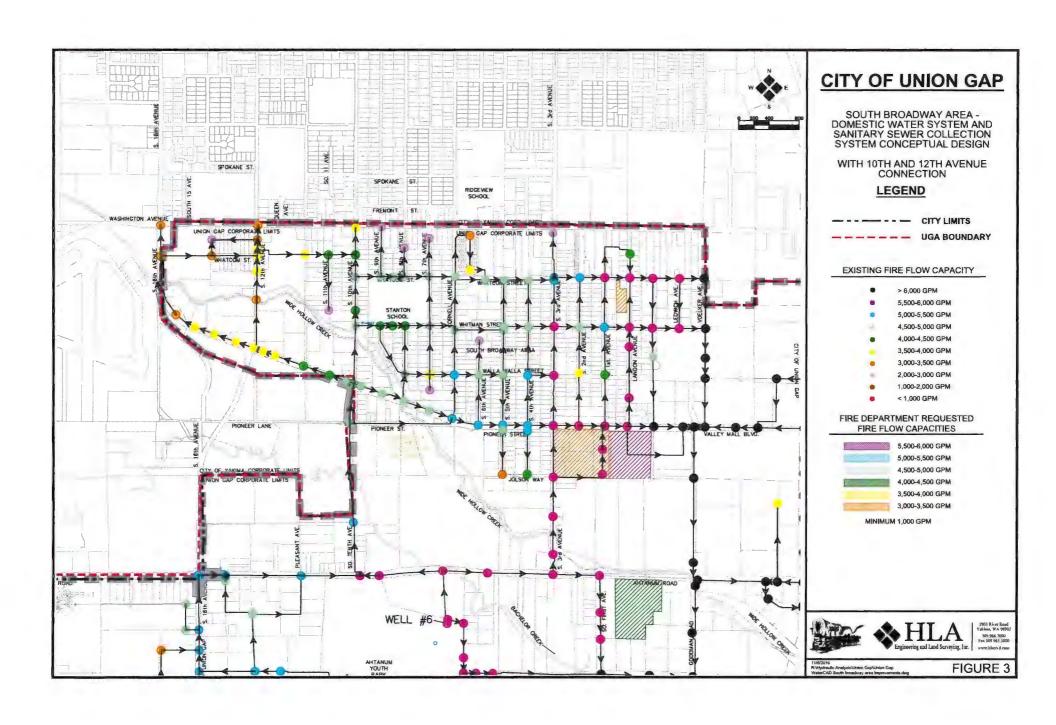

To assess the importance of specific connection points within the system, the water system was modeled with and without continuity across the 10th Avenue Bridge and 12th Avenue Bridge. Figure 3 shows the proposed water system fire flows without the connections, Figure 4 shows the

proposed water system fire flows with both the 10th Avenue and 12th Avenue connections, and Figure 5 shows the system as-is. With the planned infrastructure on the southeast corner of 16th Avenue and Washington Avenue, the connections across both bridges are important to provide redundancy and will help with future demand in the northwest corner of the South Broadway Area. Improvements have been modeled as 12-inch water mains and are recommended since they would provide increased flow and redundancy within the system.