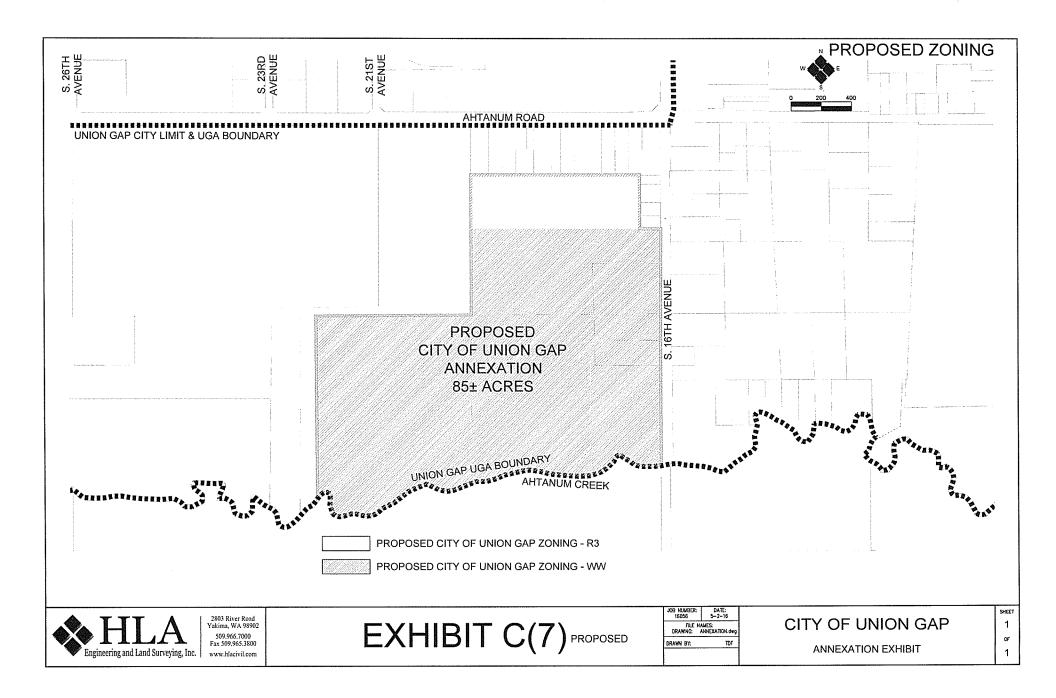

Section 1. The Union Gap City Council hereby states its intent to annex the unincorporated Yakima County territory known as KWIKLOK via the process established in RCW 35A.14.295, .297 and .299. In order to qualify for annexation under this method, an area must contain less than 175 acres and be contiguous to the annexing code city on at least 80 percent of its boundaries. The KWIKLOK property contains 84.12 acres and is contiguous to the City of Union Gap on 100 percent of its boundaries capable of being annexed. The KwikLok properties non-contiguous boundaries are with the Yakama Nation, a sovereign nation.

Section 2. The boundaries of the proposed KWIKLOK Annexation are depicted and described in Exhibit B and Exhibit C to this resolution, respectively, which exhibits are attached hereto and incorporated by this reference as if set forth in full.