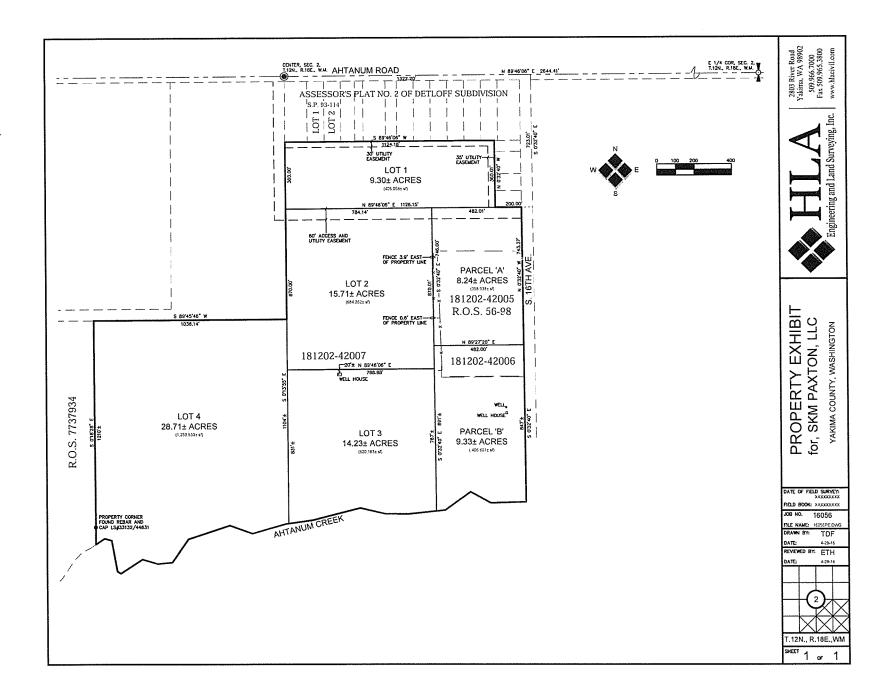

Section 2. The boundaries of the proposed KWIKLOK Annexation are depicted and described in Exhibit B and Exhibit C to this resolution, respectively, which exhibits are attached hereto and incorporated by this reference as if set forth in full.

PASSED this 13th day of June, 2016

Roger Wentz, Mayor

ATTEST:

APPROVED AS TO FORM:

Karen Clifton, City Clerk

Bronson Brown, City Attorney

CITY OF UNION GAP ANNEXATION – KWIK LOK HLA PROJECT #15056 APRIL 29, 2016

#### **PROPOSED ANNEXATION**

THAT PORTION OF THE SOUTH HALF OF SECTION 2, TOWNSHIP 12 NORTH, RANGE 18 EAST, W.M., DESCRIBED AS FOLLOWS:

BEGINNING AT THE INTERSECTION OF THE WESTERLY RIGHT OF WAY LINE OF SOUTH 16<sup>TH</sup> AVENUE AND THE CENTERLINE OF AHTANUM CREEK;

THENCE NORTHERLY ALONG SAID WESTERLY RIGHT OF WAY LINE TO THE SOUTHEAST CORNER OF LOT 16, ASSESOR'S PLAT NO. 2 OF DETLOFF ADDITION, DATED OCTOBER 11, 1960;S

THENCE WESTERLY ALONG THE SOUTHERLY LINE OF SAID LOT 16 TO THE SOUTHWEST CORNER THEREOF;

THENCE NORTHERLY ALONG THE WESTERLY LINE OF LOTS 13 THRU 16 OF SAID PLAT TO THE SOUTHERLY LINE OF LOT 11 OF SAID PLAT; THENCE WESTERLY ALONG THE SOUTHERLY LINE OF LOTS 1 THRU 11 OF SAID PLAT TO THE SOUTHWEST CORNER OF LOT 1 OF SAID PLAT, SAID CORNER BEING ON THE EASTERLY LINE OF THE NORTHEAST QUARTER OF THE SOUTHWEST QUARTER OF SAID SECTION 2; THENCE SOUTHERLY ALONG THE EASTERLY LINE OF SAID SUBDIVISION TO THE SOUTHEAST CORNER THEREOF;

THENCE WESTERLY ALONG THE SOUTH LINE OF SAID SUBDIVISION TO THE EASTERLY LINE OF THE HEREINAFTER DESCRIBED PARCEL 'A'; THENCE SOUTHERLY ALONG THE EASTERLY LINE OF SAID PARCEL 'A' TO THE CENTERLINE OF AHTANUM CREEK;

THENCE EASTERLY ALONG SAID CENTERLINE OF SAID CREEK TO THE TO THE POINT OF BEGINNING;

PARCEL 'A'

THE WEST 200 FEET OF GOVERNMENT LOT 6, SECTION 2, TOWNSHIP 12 NORTH, RANGE 18 EAST, W.M.;

AND THAT PORTION OF GOVERNMENT LOT 6, SECTION 2, TOWNSHIP 12 NORTH, RANGE 18 EAST, W.M., DESCRIBED AS FOLLOWS:

BEGINNING AT A POINT ON THE NORTH LINE OF SAID GOVERNMENT LOT 6, SAID POINT BEING 200.00 FEET EAST OF THE WEST LINE OF SAID LOT 6, MEASURED PERPENDICULAR THERETO; THENCE NORTH 89°45'46" EAST ALONG THE NORTH LINE OF SAID GOVERNMENT LOT 6 A DISTANCE OF 91.00 FEET; THENCE SOUTH 00°18'28" EAST 1211 FEET, MORE OR LESS, TO THE CENTERLINE OF AHTANUM CREEK;

THENCE WESTERLY ALONG SAID CENTERLINE TO A POINT THAT IS 200.00 FEET EAST OF THE WEST LINE OF SAID LOT 6, MEASURED PERPENDICULAR THERETO;

THENCE NORTH 00°04'25" EAST PARALLEL WITH SAID WEST LINE 1278 FEET, MORE OR LESS, TO THE POINT OF BEGINNING.

SITUATE IN YAKIMA COUNTY, WASHINGTON.

Meeting Date:June 13, 2016From:Dennis Henne, Director of Public Works & Community DevelopmentTopic/Issue:Resolution – ESD 105 Interlocal Agreement; Summer Youth Program