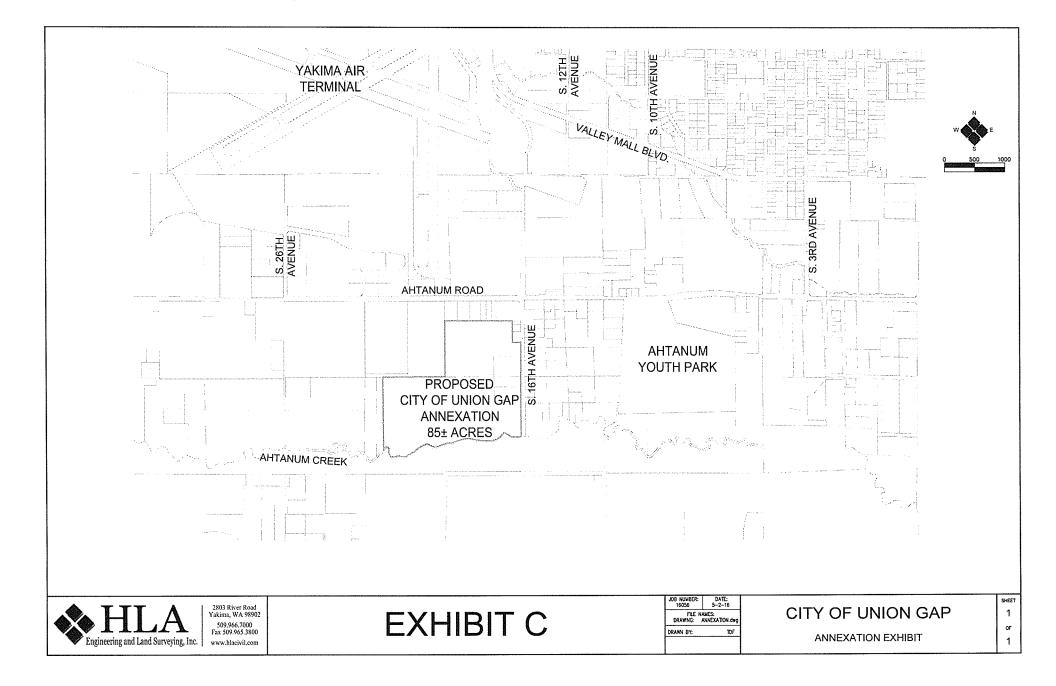

Section 1. The Union Gap City Council hereby states its intent to annex the unincorporated Yakima County territory known as KWIKLOK via the process established in RCW 35A.14.295, .297 and .299. In order to qualify for annexation under this method, an area must contain less than 175 acres and be contiguous to the annexing code city on at least 80 percent of its boundaries. The KWIKLOK property contains 84.12 acres and is contiguous to the City of Union Gap on 100 percent of its boundaries capable of being annexed. The KwikLok properties non-contiguous boundaries are with the Yakama Nation, a sovereign nation.

Section 2. The boundaries of the proposed KWIKLOK Annexation are depicted and described in Exhibit B and Exhibit C to this resolution, respectively, which exhibits are attached hereto and incorporated by this reference as if set forth in full.