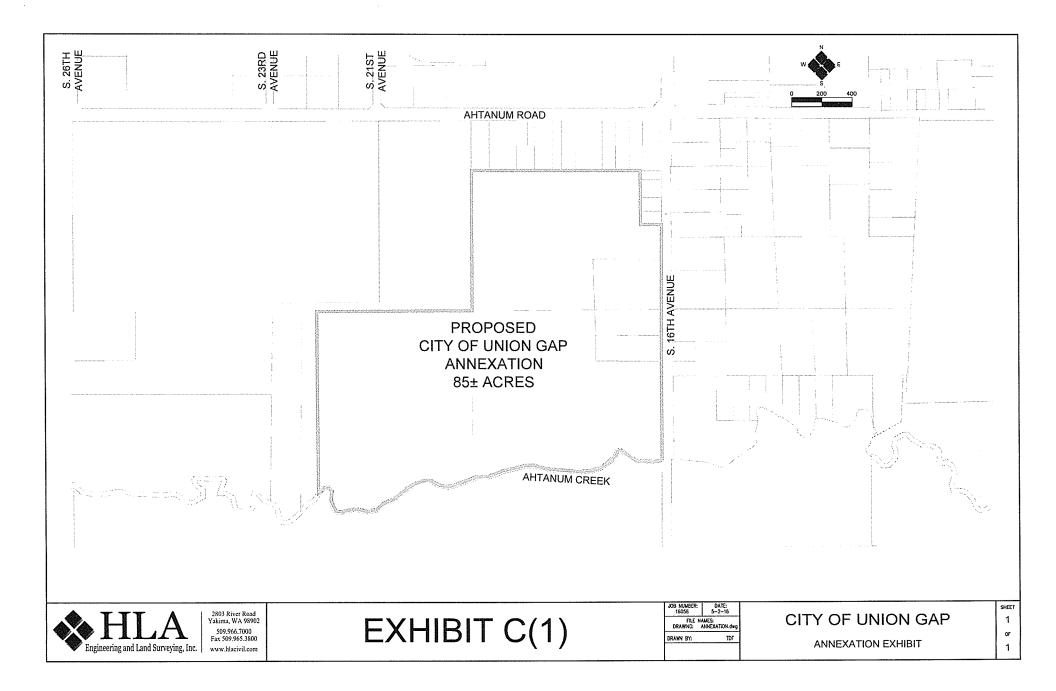

Section 1. The Union Gap City Council hereby states its intent to annex the unincorporated Yakima County territory known as KWIKLOK via the process established in RCW 35A.14.295, .297 and .299. In order to qualify for annexation under this method, an area must contain less than 175 acres and be contiguous to the annexing code city on at least 80 percent of its boundaries. The KWIKLOK property contains 84.12 acres and is contiguous to the City of Union Gap on 100 percent of its boundaries capable of being annexed. The KwikLok properties non-contiguous boundaries are with the Yakama Nation, a sovereign nation.

Section 2. The boundaries of the proposed KWIKLOK Annexation are depicted and described in Exhibit B and Exhibit C to this resolution, respectively, which exhibits are attached hereto and incorporated by this reference as if set forth in full.