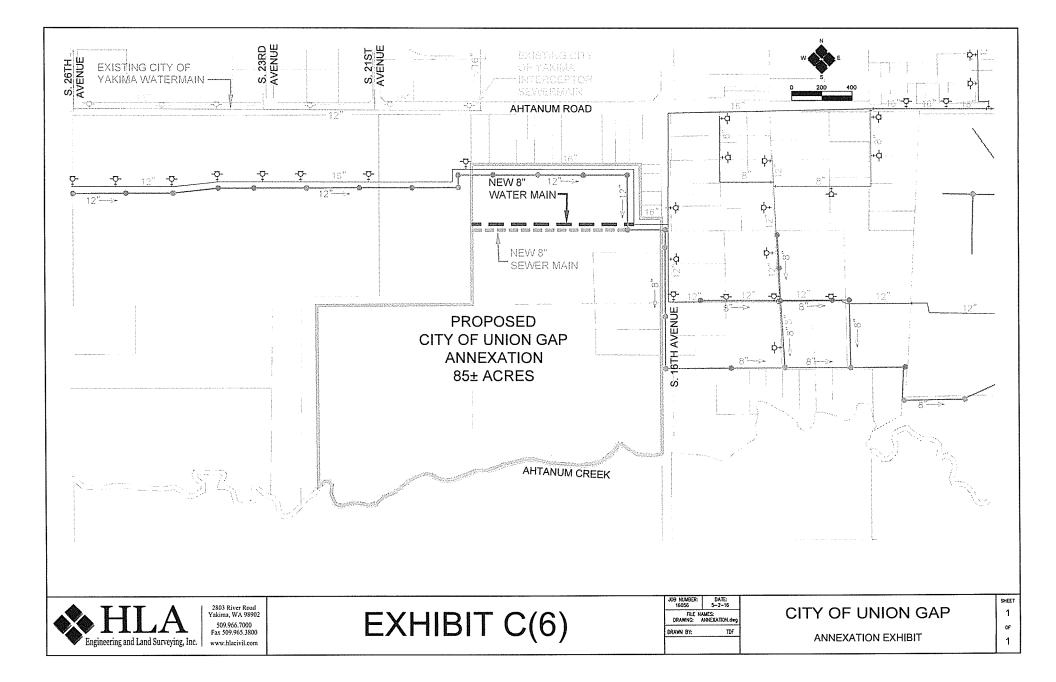

Section 1. The Union Gap City Council hereby states its intent to annex the unincorporated Yakima County territory known as KWIKLOK via the process established in RCW 35A.14.295, .297 and .299. In order to qualify for annexation under this method, an area must contain less than 175 acres and be contiguous to the annexing code city on at least 80 percent of its boundaries. The KWIKLOK property contains 84.12 acres and is contiguous to the City of Union Gap on 100 percent of its boundaries capable of being annexed. The KwikLok properties non-contiguous boundaries are with the Yakama Nation, a sovereign nation.

Section 2. The boundaries of the proposed KWIKLOK Annexation are depicted and described in Exhibit B and Exhibit C to this resolution, respectively, which exhibits are attached hereto and incorporated by this reference as if set forth in full.