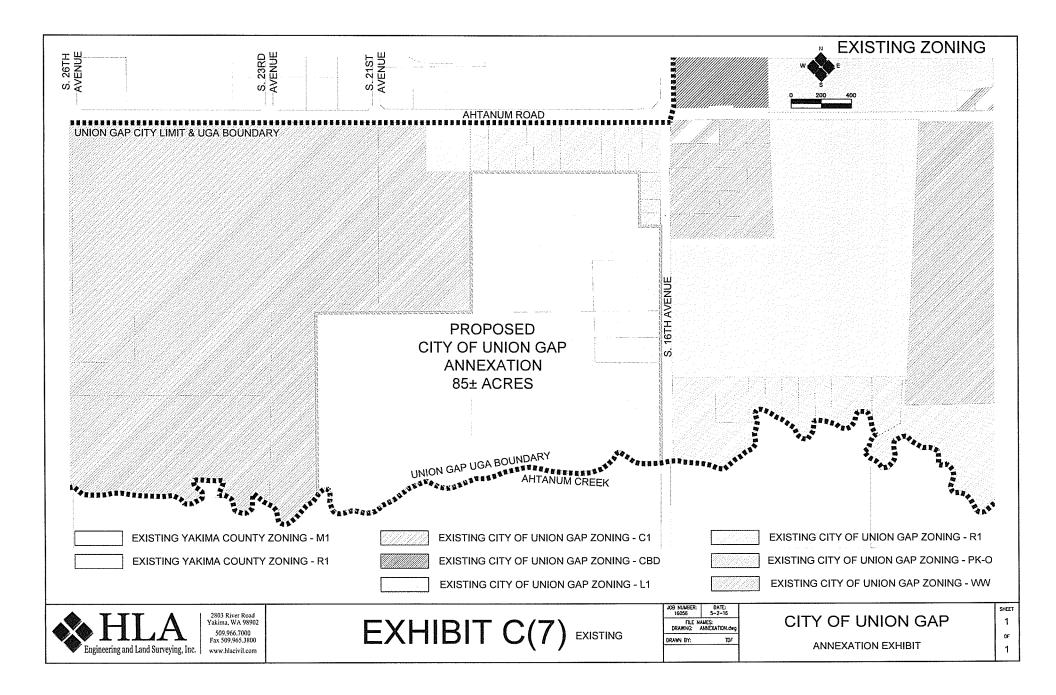

Section 1. The Union Gap City Council hereby states its intent to annex the unincorporated Yakima County territory known as KWIKLOK via the process established in RCW 35A.14.295, .297 and .299. In order to qualify for annexation under this method, an area must contain less than 175 acres and be contiguous to the annexing code city on at least 80 percent of its boundaries. The KWIKLOK property contains 84.12 acres and is contiguous to the City of Union Gap on 100 percent of its boundaries capable of being annexed. The KwikLok properties non-contiguous boundaries are with the Yakama Nation, a sovereign nation.

Section 2. The boundaries of the proposed KWIKLOK Annexation are depicted and described in Exhibit B and Exhibit C to this resolution, respectively, which exhibits are attached hereto and incorporated by this reference as if set forth in full.