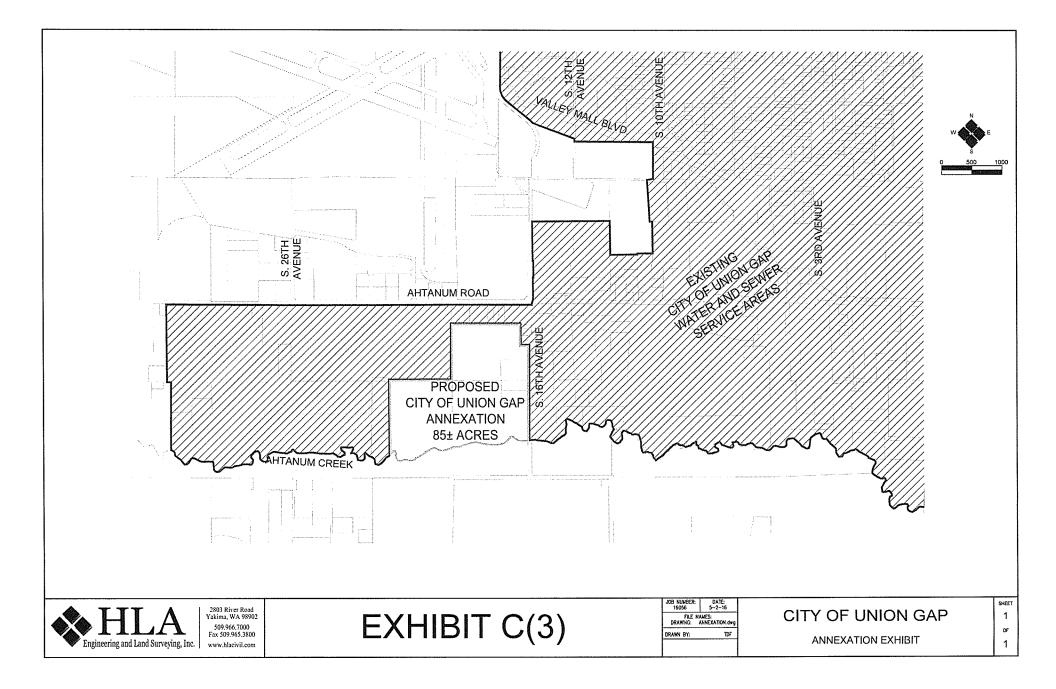

Section 1. The Union Gap City Council hereby states its intent to annex the unincorporated Yakima County territory known as KWIKLOK via the process established in RCW 35A.14.295, .297 and .299. In order to qualify for annexation under this method, an area must contain less than 175 acres and be contiguous to the annexing code city on at least 80 percent of its boundaries. The KWIKLOK property contains 84.12 acres and is contiguous to the City of Union Gap on 100 percent of its boundaries capable of being annexed. The KwikLok properties non-contiguous boundaries are with the Yakama Nation, a sovereign nation.

Section 2. The boundaries of the proposed KWIKLOK Annexation are depicted and described in Exhibit B and Exhibit C to this resolution, respectively, which exhibits are attached hereto and incorporated by this reference as if set forth in full.