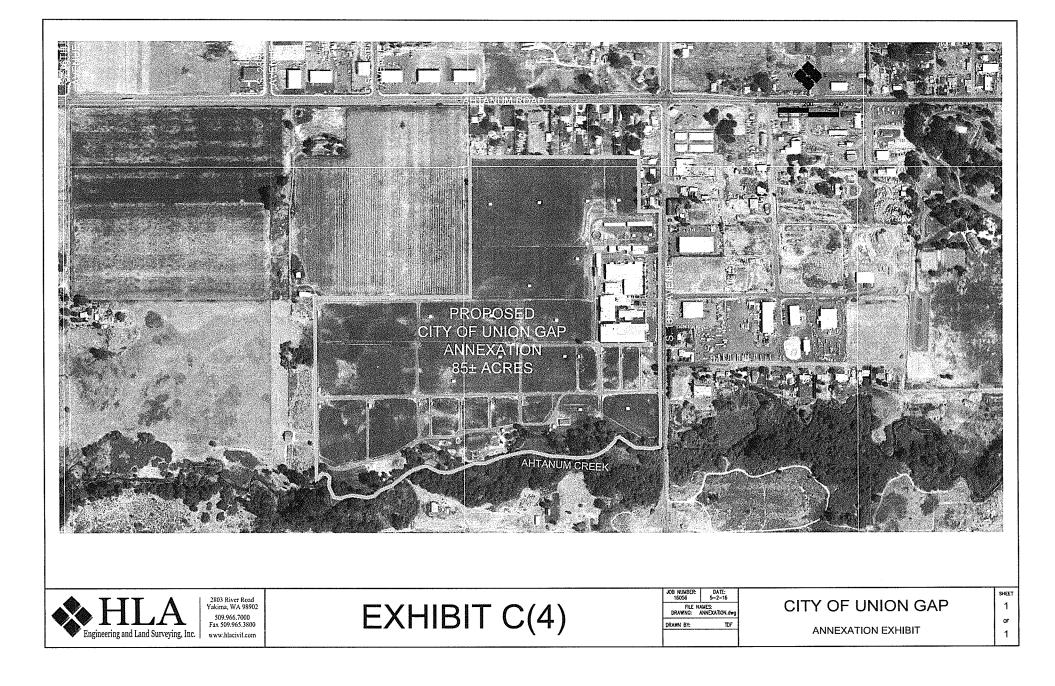

Section 1. The Union Gap City Council hereby states its intent to annex the unincorporated Yakima County territory known as KWIKLOK via the process established in RCW 35A.14.295, .297 and .299. In order to qualify for annexation under this method, an area must contain less than 175 acres and be contiguous to the annexing code city on at least 80 percent of its boundaries. The KWIKLOK property contains 84.12 acres and is contiguous to the City of Union Gap on 100 percent of its boundaries capable of being annexed. The KwikLok properties non-contiguous boundaries are with the Yakama Nation, a sovereign nation.

Section 2. The boundaries of the proposed KWIKLOK Annexation are depicted and described in Exhibit B and Exhibit C to this resolution, respectively, which exhibits are attached hereto and incorporated by this reference as if set forth in full.