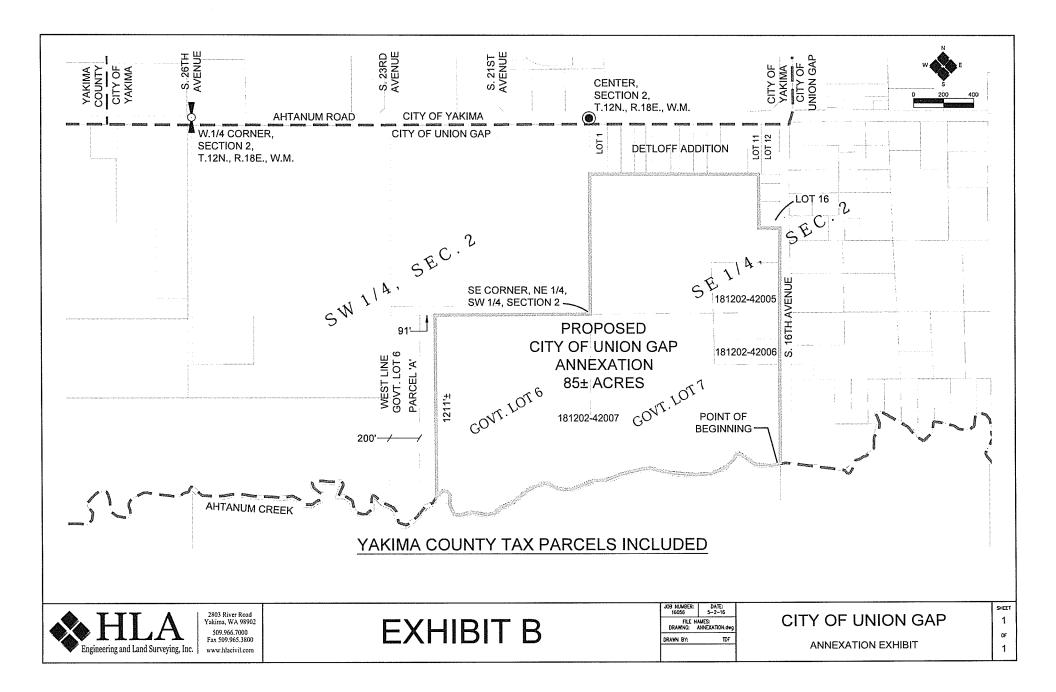

Section 1. The Union Gap City Council hereby states its intent to annex the unincorporated Yakima County territory known as KWIKLOK via the process established in RCW 35A.14.295, .297 and .299. In order to qualify for annexation under this method, an area must contain less than 175 acres and be contiguous to the annexing code city on at least 80 percent of its boundaries. The KWIKLOK property contains 84.12 acres and is contiguous to the City of Union Gap on 100 percent of its boundaries capable of being annexed. The KwikLok properties non-contiguous boundaries are with the Yakama Nation, a sovereign nation.

Section 2. The boundaries of the proposed KWIKLOK Annexation are depicted and described in Exhibit B and Exhibit C to this resolution, respectively, which exhibits are attached hereto and incorporated by this reference as if set forth in full.

#### **PROPOSED ANNEXATION**

THAT PORTION OF THE SOUTH HALF OF SECTION 2, TOWNSHIP 12 NORTH, RANGE 18 EAST, W.M., DESCRIBED AS FOLLOWS:

BEGINNING AT THE INTERSECTION OF THE WESTERLY RIGHT OF WAY LINE OF SOUTH 16<sup>TH</sup> AVENUE AND THE CENTERLINE OF AHTANUM CREEK;

THENCE NORTHERLY ALONG SAID WESTERLY RIGHT OF WAY LINE TO THE SOUTHEAST CORNER OF LOT 16, ASSESOR'S PLAT NO. 2 OF DETLOFF ADDITION, DATED OCTOBER 11, 1960;S

THENCE WESTERLY ALONG THE SOUTHERLY LINE OF SAID LOT 16 TO THE SOUTHWEST CORNER THEREOF;

THENCE NORTHERLY ALONG THE WESTERLY LINE OF LOTS 13 THRU 16 OF SAID PLAT TO THE SOUTHERLY LINE OF LOT 11 OF SAID PLAT; THENCE WESTERLY ALONG THE SOUTHERLY LINE OF LOTS 1 THRU 11 OF SAID PLAT TO THE SOUTHWEST CORNER OF LOT 1 OF SAID PLAT, SAID CORNER BEING ON THE EASTERLY LINE OF THE NORTHEAST QUARTER OF THE SOUTHWEST QUARTER OF SAID SECTION 2; THENCE SOUTHERLY ALONG THE EASTERLY LINE OF SAID SUBDIVISION TO THE SOUTHEAST CORNER THEREOF;

THENCE WESTERLY ALONG THE SOUTH LINE OF SAID SUBDIVISION TO THE EASTERLY LINE OF THE HEREINAFTER DESCRIBED PARCEL 'A'; THENCE SOUTHERLY ALONG THE EASTERLY LINE OF SAID PARCEL 'A' TO THE CENTERLINE OF AHTANUM CREEK;

THENCE EASTERLY ALONG SAID CENTERLINE OF SAID CREEK TO THE TO THE POINT OF BEGINNING;

PARCEL 'A'

THE WEST 200 FEET OF GOVERNMENT LOT 6, SECTION 2, TOWNSHIP 12 NORTH, RANGE 18 EAST, W.M.;

AND THAT PORTION OF GOVERNMENT LOT 6, SECTION 2, TOWNSHIP 12 NORTH, RANGE 18 EAST, W.M., DESCRIBED AS FOLLOWS:

BEGINNING AT A POINT ON THE NORTH LINE OF SAID GOVERNMENT LOT 6, SAID POINT BEING 200.00 FEET EAST OF THE WEST LINE OF SAID LOT 6, MEASURED PERPENDICULAR THERETO; THENCE NORTH 89°45'46" EAST ALONG THE NORTH LINE OF SAID GOVERNMENT LOT 6 A DISTANCE OF 91.00 FEET; THENCE SOUTH 00°18'28" EAST 1211 FEET, MORE OR LESS, TO THE CENTERLINE OF AHTANUM CREEK;

THENCE WESTERLY ALONG SAID CENTERLINE TO A POINT THAT IS 200.00 FEET EAST OF THE WEST LINE OF SAID LOT 6, MEASURED PERPENDICULAR THERETO;

THENCE NORTH 00°04'25" EAST PARALLEL WITH SAID WEST LINE 1278 FEET, MORE OR LESS, TO THE POINT OF BEGINNING.

SITUATE IN YAKIMA COUNTY, WASHINGTON.

Meeting Date:June 13, 2016From:Dennis Henne, Director of Public Works & Community DevelopmentTopic/Issue:Resolution – ESD 105 Interlocal Agreement; Summer Youth Program