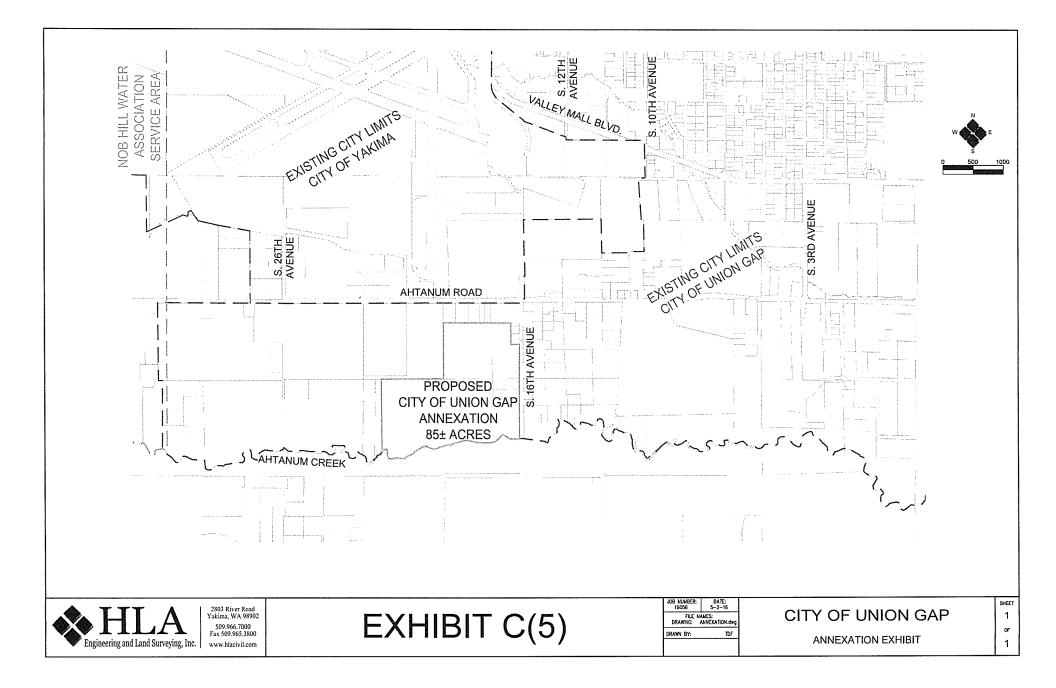

Section 1. The Union Gap City Council hereby states its intent to annex the unincorporated Yakima County territory known as KWIKLOK via the process established in RCW 35A.14.295, .297 and .299. In order to qualify for annexation under this method, an area must contain less than 175 acres and be contiguous to the annexing code city on at least 80 percent of its boundaries. The KWIKLOK property contains 84.12 acres and is contiguous to the City of Union Gap on 100 percent of its boundaries capable of being annexed. The KwikLok properties non-contiguous boundaries are with the Yakama Nation, a sovereign nation.

Section 2. The boundaries of the proposed KWIKLOK Annexation are depicted and described in Exhibit B and Exhibit C to this resolution, respectively, which exhibits are attached hereto and incorporated by this reference as if set forth in full.