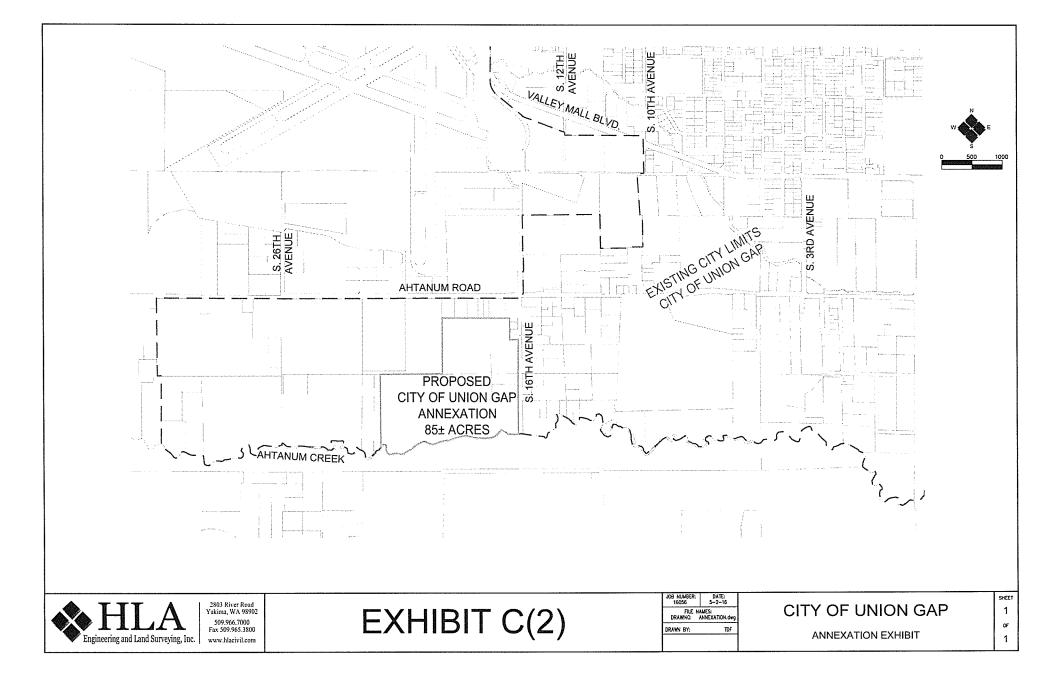

Section 1. The Union Gap City Council hereby states its intent to annex the unincorporated Yakima County territory known as KWIKLOK via the process established in RCW 35A.14.295, .297 and .299. In order to qualify for annexation under this method, an area must contain less than 175 acres and be contiguous to the annexing code city on at least 80 percent of its boundaries. The KWIKLOK property contains 84.12 acres and is contiguous to the City of Union Gap on 100 percent of its boundaries capable of being annexed. The KwikLok properties non-contiguous boundaries are with the Yakama Nation, a sovereign nation.

Section 2. The boundaries of the proposed KWIKLOK Annexation are depicted and described in Exhibit B and Exhibit C to this resolution, respectively, which exhibits are attached hereto and incorporated by this reference as if set forth in full.