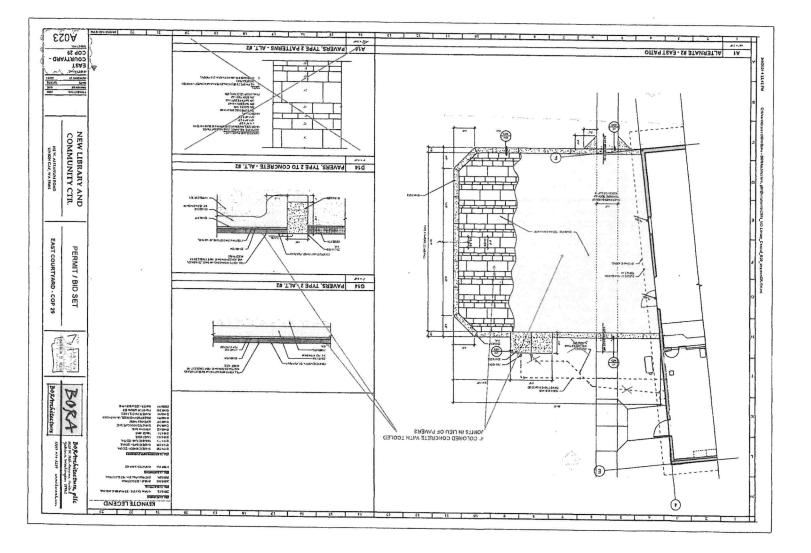

CHANGE ORDER PROPOSAL NO. 29.2 LIBRARY AND COMMUNITY CENTER CITY OF UNION GAP

PROJECT NO. 2004

#### **REQUEST FOR PROPOSAL TO:**

In connection with your contract dated April 5, 2023 please furnish your proposal for performing the change outlined below and detailed on referral to attachments. Include a detailed cost breakdown for materials and labor as applicable. Return this Change Order Proposal form to the Architect within 15 days as stated in Specification Section 010350 - Modification Procedures.

#### **DESCRIPTION: East Patio**

- Provide labor and materials (separate price) to install courtyard patio as shown on sheet A023 Rev 20.
   a. Note credit for labor and materials for portion of East Sidewalk not installed if this COP is accepted.
- $\mathcal{K}$  2. Provide labor and materials (separate price) to install COLORED concrete for the patio in lieu of pavers, as shown on sheet A023.1. colored concrete is just inside the 12" wide curb. all other concrete to be gray

BORArchitecture, pllc

Date: <u>-3/5/24-R1</u>

( \$ 35,094

)