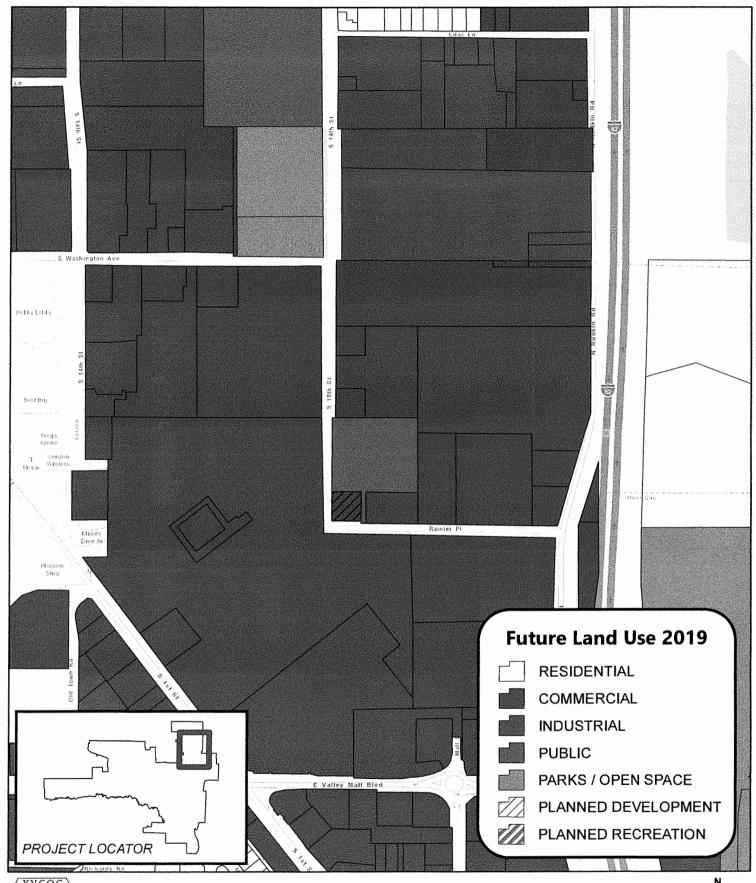

### **Public Works & Community Development**

- 1. Ordinance No. \_\_\_\_\_ Amending the City of Union Gap Comprehensive Plan Future Land Use (FLU) Map from "Commercial" to "Residential"
- 2. Ordinance No. \_\_\_\_\_ Falcon Ridge Investments, LLC Rezone Application 2021.0116.RZ0001
- 3. Resolution No. \_\_\_\_\_ Declare Project Complete and Approve Acceptance Main Street Reconstruction Phase 1 Project
- 4. Award of Bid West Ahtanum Road Resurfacing Project
- V. ITEMS FROM THE AUDIENCE: Final Opportunity The City Council will allow comments under this section on items NOT already on the agenda. Each speaker will have three (3) minutes to address the City Council. Any handouts provided must also be provided to the City Clerk and are considered a matter of public record
- VI. CITY MANAGER REPORT
- VII. COMMUNICATIONS/QUESTIONS/COMMENTS
- VIII. DEVELOPMENT OF NEXT AGENDA
  - IX. ADJOURN REGULAR MEETING