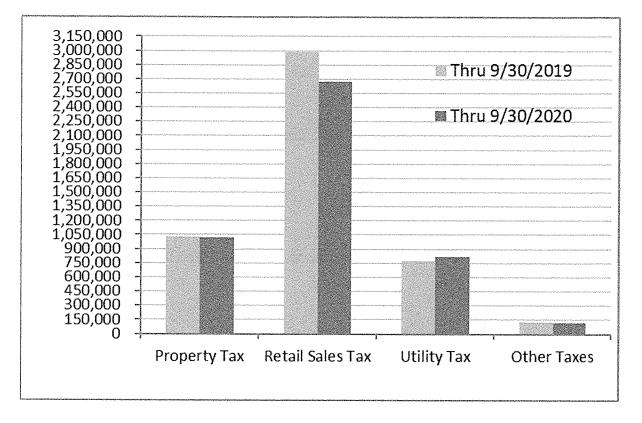

# **Tax Revenue - Current Expense Only**

| Tax Revenues     | 2019      | 2020      |
|------------------|-----------|-----------|
| Current Expense  | Thru 8/31 | Thru 8/31 |
| Property Tax     | 1,026,534 | 1,015,145 |
| Retail Sales Tax | 2,989,287 | 2,670,090 |
| Utility Tax      | 777,748   | 817,114   |
| Other Taxes      | 129,775   | 115,460   |
| Total Taxes      | 4,923,343 | 4,617,809 |

2020 Current Expense overall taxes through 9/30/2020 are 6.2% less than the same time last year.