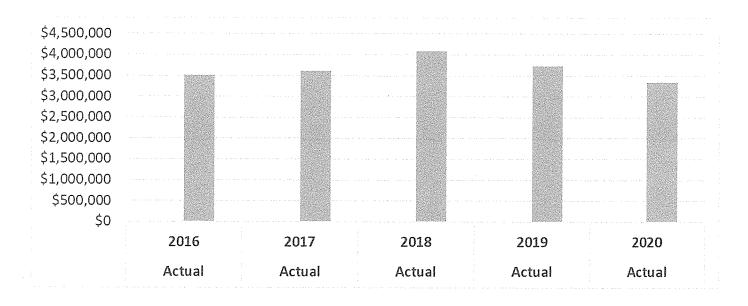

# **5-Year Sales Tax Comparison**

| Actual      | Actual      | Actual      | Actual      | Actual      |
|-------------|-------------|-------------|-------------|-------------|
| 2016        | 2017        | 2018        | 2019        | 2020        |
| \$3,511,864 | \$3,606,765 | \$4,095,641 | \$3,736,608 | \$3,337,613 |

2020 sales tax through 9/30/2020 is 10.7% less than the same time last year., and the lowest it has been in the last 5 years.