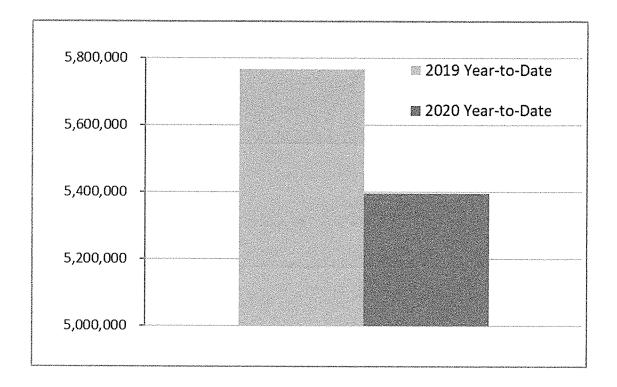

# **Total Current Expense Revenue**

| All Revenues           | 2019         | 2020         |
|------------------------|--------------|--------------|
| <b>Current Expense</b> | Year-to-Date | Year-to-Date |
| Total Revenue          | 5,766,362    | 5,395,427    |

Current Expense total revenues through 9/30/2020 are 6.4% less than this same time last year