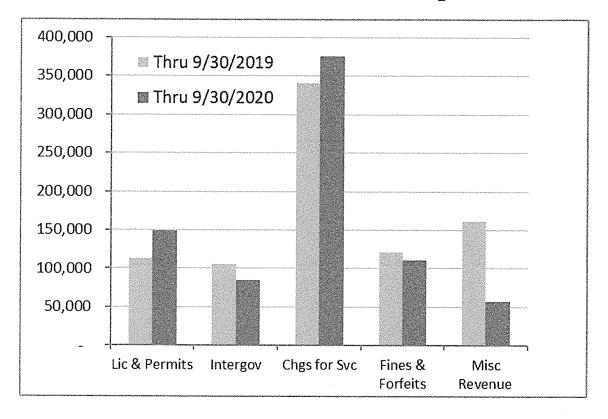

# **Other Revenue - Current Expense**

| Other Revenues<br>Current Expense | 2019<br>Year-to-Date | 2020<br>Year-to-Date |
|-----------------------------------|----------------------|----------------------|
| Licenses & Permits                | 112,927              | 148,787              |
| Intergovernmental                 | 105,946              | 84,895               |
| Charges for Service               | 341,236              | 375,256              |
| Fines & Forfeitures               | 121,649              | 111,306              |
| Miscellaneous                     | 161,261              | 57,373               |
| <b>Total Other Revenue</b>        | 843,019              | 777,617              |

Current Expense overall other revenue through 9/30/2020 is 7.8% less than this same time last year