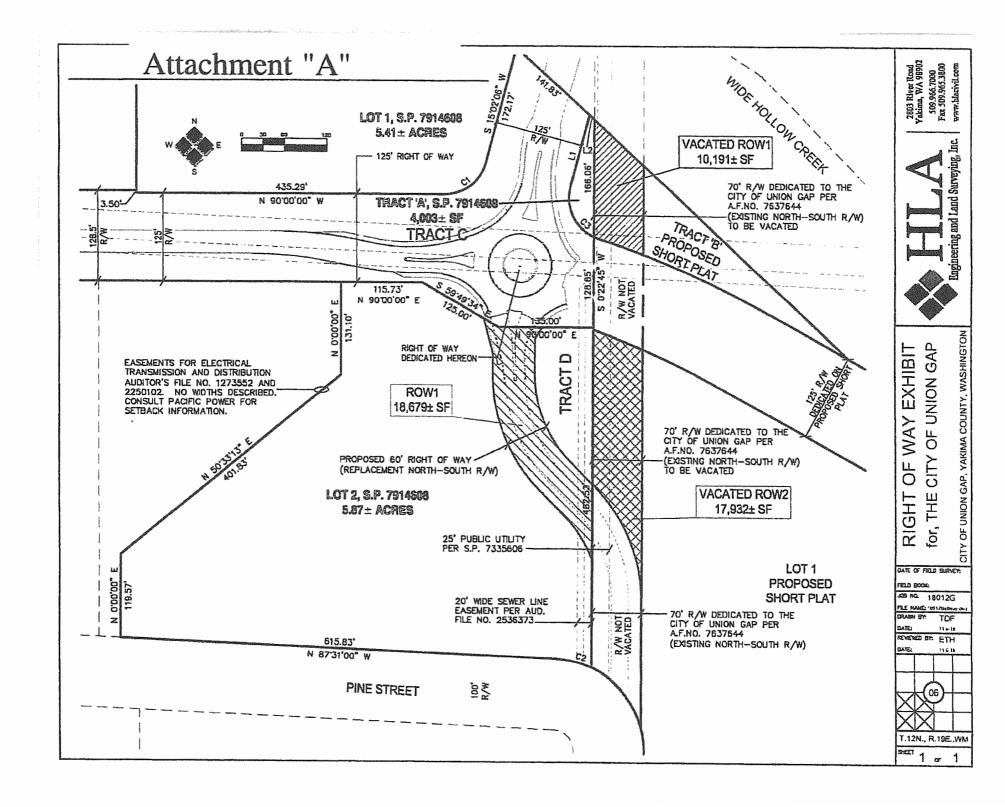

# **PUBLIC HEARINGS**

- 1. Vacate Portion of Lightning Way Rights-of-Way
- Comprehensive Plan Amendment and Site Specific Change of Zoning Application

# City Council Communication

**Meeting Date:** 

January 14, 2019

From:

Dennis Henne; Director of Public Works & Community Development

Topic/Issue:

Public Hearing – Vacate Portion of Lightning Way Rights-of-Way

**SYNOPSIS**: At their December 10, 2018 regular Council meeting, the Council set a public hearing to take oral and written comments from the public relating to the vacation of portions of Lightning Way and acceptance of right-of-way for the realignment of Lightning Way.

**RECOMMENDATION:** Hold a public hearing

**LEGAL REVIEW:** N/A

FINANCIAL REVIEW: N/A

**BACKGROUND INFORMATION N/A** 

**ADDITIONAL OPTIONS:** N/A

**ATTACHMENTS:** 1. Resolution 18-65

2. Attachment A

3. Public Notice

# CITY OF UNION GAP, WASHINGTON RESOLUTION NO. \_18-65

A RESOLUTION initiating the vacation of City right-of-way.

WHEREAS, the City has unimproved right-of-way for Lightning Way, lying South of Wide Hollow Creek and North of the Pine Street Right-of-way in the Southwest Quarter of Section 6, Township 12 North, Range 19 East W.M. which was dedicated by right-of-way dedication under Auditor Fee 7637644; and

WHEREAS, as the construction of the traffic circle at the intersection of W. Rose Street and Longfiber Road requires the realignment of the existing right of way for Lightning Way; and

WHEREAS, the realignment requires the existing right of way to be shifted to the west of its current location; and

WHEREAS, the property owner of the property to the west has shown a willingness to dedicate the right of way necessary to realign the Lightning Way right of way; and

WHEREAS, the City of Union Gap pursuant to Chapter 35.79 RCW may initiate by resolution the vacation of any street or alley or any part when it is in the public interest; and

WHEREAS, the Union Gap City Council finds it is in the public interest to vacate the streets as depicted in attachment "A". The City Council desires to provide posted and mailed notice to owners of lots, tracts or parcels depending upon the street or alley to be vacated, as shown on the rolls of the country assessor and set a public hearing in order to act upon the vacation; and

WHEREAS, at the time of said hearing and passing of an ordinance vacating said right-of-way the City of Union Gap accepts as right-of-way for realignment Lightning Way as described on attachment "A".

NOW, THEREFORE, THE CITY COUNCIL OF THE CITY OF UNION GAP, WASHINGTON, HEREBY RESOLVES as follows:

The hearing on the petition to vacate portions of Lightning Way and acceptance of the right-of-way for realigned Lightning Way will be held in front of the City Council at 6:00p.m. or as soon thereafter as possible on January 14, 2019 and the City Clerk of the City of Union Gap is instructed to proceed with all proper notice according to state law.