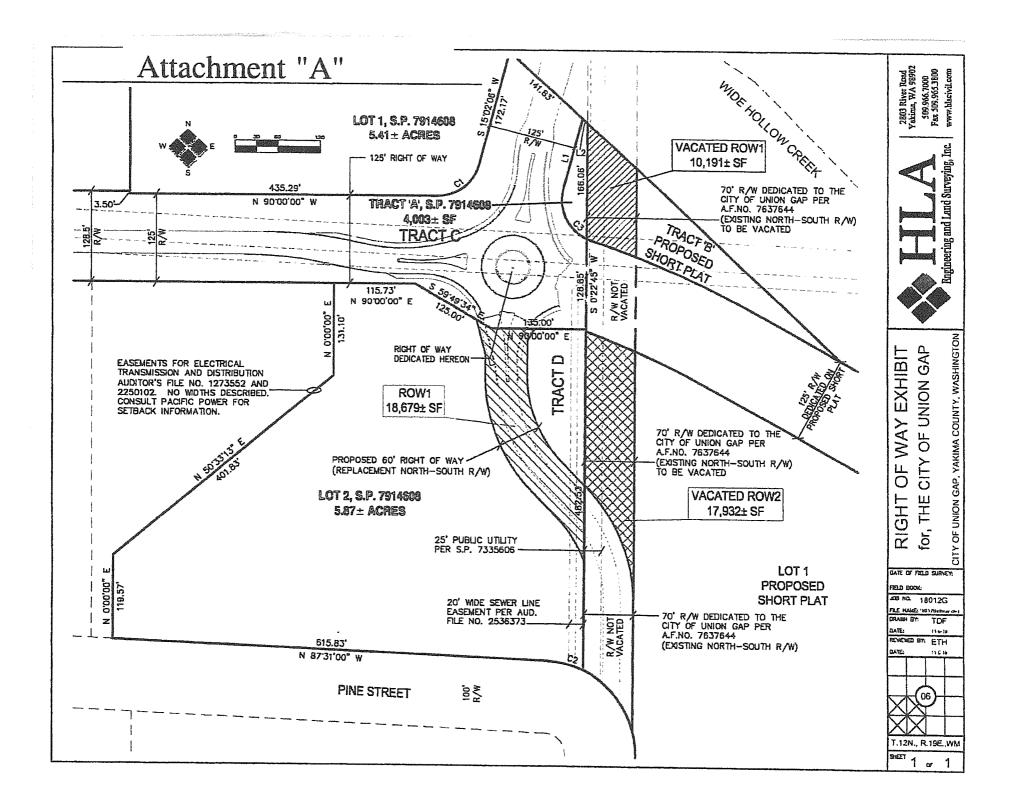

**RECOMMENDATION:** Hold a public hearing

**LEGAL REVIEW:** N/A

FINANCIAL REVIEW: N/A

**BACKGROUND INFORMATION N/A** 

**ADDITIONAL OPTIONS:** N/A

**ATTACHMENTS:** 1. Resolution 18-65

2. Attachment A

3. Public Notice

# CITY OF UNION GAP, WASHINGTON RESOLUTION NO. \_18-65

A RESOLUTION initiating the vacation of City right-of-way.

WHEREAS, the City has unimproved right-of-way for Lightning Way, lying South of Wide Hollow Creek and North of the Pine Street Right-of-way in the Southwest Quarter of Section 6, Township 12 North, Range 19 East W.M. which was dedicated by right-of-way dedication under Auditor Fee 7637644; and

WHEREAS, the Union Gap City Council finds it is in the public interest to vacate the streets as depicted in attachment "A". The City Council desires to provide posted and mailed notice to owners of lots, tracts or parcels depending upon the street or alley to be vacated, as shown on the rolls of the country assessor and set a public hearing in order to act upon the vacation; and

WHEREAS, at the time of said hearing and passing of an ordinance vacating said right-of-way the City of Union Gap accepts as right-of-way for realignment Lightning Way as described on attachment "A".

NOW, THEREFORE, THE CITY COUNCIL OF THE CITY OF UNION GAP, WASHINGTON, HEREBY RESOLVES as follows:

The hearing on the petition to vacate portions of Lightning Way and acceptance of the right-of-way for realigned Lightning Way will be held in front of the City Council at 6:00p.m. or as soon thereafter as possible on January 14, 2019 and the City Clerk of the City of Union Gap is instructed to proceed with all proper notice according to state law.