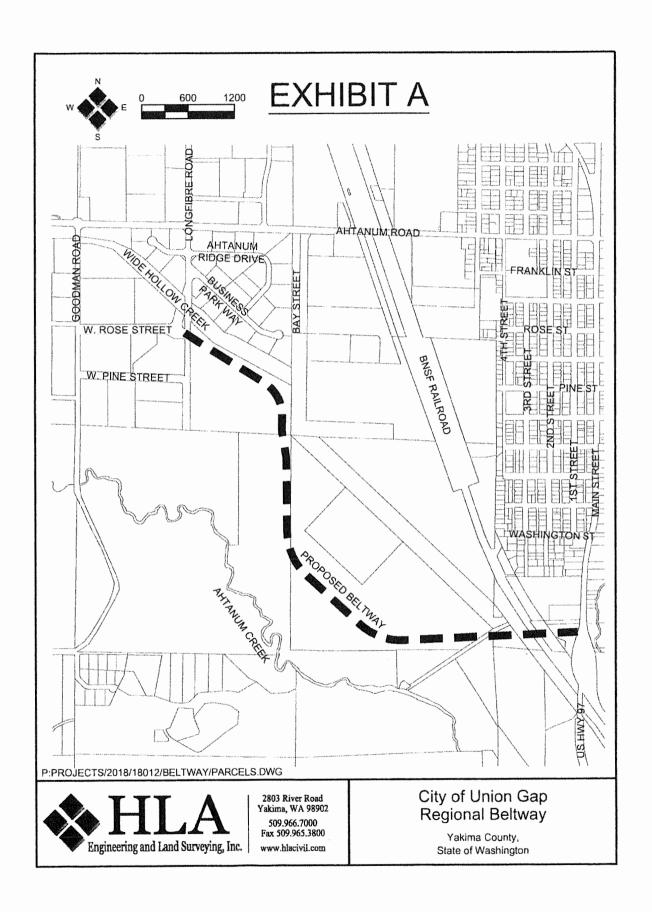

## **Public Works & Community Development**

| 1.         | Ordinance No Comprehensive Plan Amendment                                             |
|------------|---------------------------------------------------------------------------------------|
| 2.         | Ordinance No Amending the City of Union Gap Official Zoning Map                       |
| 3.         | Ordinance No Vacation Portion of Lightning Way Right-<br>of-Way                       |
| 4.         | Resolution No Regional Beltway Agreement – Ahtanum Gap, LLC                           |
| 5.         | Resolution No Memorandum Of Agreement – Regional Beltway Agreement – Ahtanum Gap, LLC |
| 6.         | Resolution No Appoint TRANS-Action Voting Delegate and Alternates                     |
| City Manag | <u>er</u>                                                                             |
| 1.         | Ordinance No 2019 Cost-of-Living Raises for Non-Union Employees                       |
| 2.         | Resolution No Civic Center Cleaning Contract – D & G Cleaning Company                 |

- 3. The change in land use designation, would not change the rest of the comprehensive plan at this time. When major update is proposed the number of acres in each designation would need to be updated.
- 4. Changing the land use designation and zoning of the property to industrial will increase the development potential of the property, as there is many more uses in the industrial zone then in the residential zone. The surrounding area is a mixture of uses.
- 5. The area around the parcels in this application is a mixture of uses. The large parcel is of sufficient size to make the proposal logical.
- 6. The large parcel is currently undeveloped. Any development will create additional traffic in the area. Depending on the type of development, the industrial may create more traffic than the residential designation. The City is developing new traffic facility in the area including the development of the regional beltway connector.
- 7. There is water and sewer in the area that can be extended to the property.
- 8. This proposed change in land use designation and zoning did not include a development plan. Most of the uses in the industrial zoning would be compatible with surrounding uses. Some of the uses may require additional buffering.
- 9. The other uses in the area should not impact this property development, other than the need for buffers between uses.
- 10. This change in designation will not impact outside the boundaries of Union Gap.
- 11. The small lot within this proposal is developed with a single-family dwelling and a change of designation and zoning for the site will impact the future of the dwelling. If the home is destroyed more than 75% of the value of the structure, it may not be able to be rebuilt as a dwelling. If this lot was left out of the designation change and rezone it may appear to be spot zoning. However, there is residential designation and zoning to the west of the site, adjacent to the small lot is designated residential.

#### **Analysis:**

- 1. This application is consistent with GMA planning goal 5 that promotes economic development in Union Gap.
- 2. The 2017 Union Gap Comprehensive Plan has the parcels in this application designated as "Residential" The industrial land use in the comprehensive plan includes Light Industrial and Wholesale/Warehouse zoning. The Light Industrial zoning would be consistent with the proposed change in designation in the Union Gap Comprehensive Plan. Based on a review of the land use map, goals and policies in the 2017 Union Gap Comprehensive plan, staff finds that the proposed change of land use designation would still be consistent with the comprehensive plan.
- 3. The change in land use designation, would not change the rest of the comprehensive plan at this time. When major update is proposed the number of acres in each designation would need to be updated.
- 4. Changing the land use designation and zoning of the property to industrial will increase the development potential of the property, as there is many more uses in the industrial one then in the residential zone. However, there are residential uses in the area that may be impacted by some uses allowed in industrial zoning. The surrounding area is a mixture of uses.
- 5. As stated above the area around the parcels in this application is a mixture of uses. The table above outlines the uses and zones in the surrounding area.
- 6. The large parcel is currently undeveloped. Any development will create additional traffic in the area. Depending on the type of development, the industrial may create more traffic than the residential designation. The City is developing new traffic facility in the area including the development of the regional beltway connector.
- 7. There is water and sewer in the area that can be extended to the property.