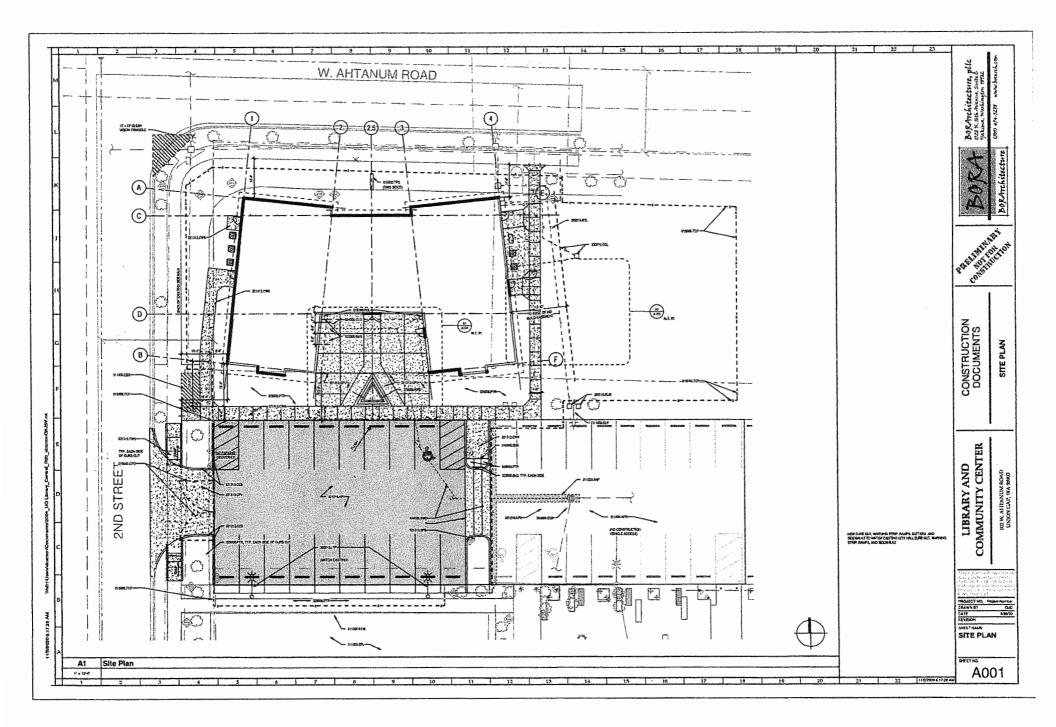

**SYNOPSIS:** Discussion about the Library and Community Center Project.

**RECOMMENDATION:** Discussion only

LEGAL REVIEW: N/A

FINANCIAL REVIEW: N/A

BACKGROUND INFORMATION: N/A

ADDITIONAL OPTIONS: N/A

ATTACHMENTS: Library and Community Center Information

RE: Library Capital Improvement Program Contract #20-96511-008

Dear Mayor Hodkinson:

The city of Union Gap received a direct appropriation grant in the state capital budget's Library Capital Improvement Program for the Union Gap Library and Community Center project. The city has met all pre-contracting requirements and on November 20, 2019 entered into a contract with the Department of Commerce for the project. On April 27, 2020 the Union Gap City Council voted and approved site plan 4A for the library and community center.