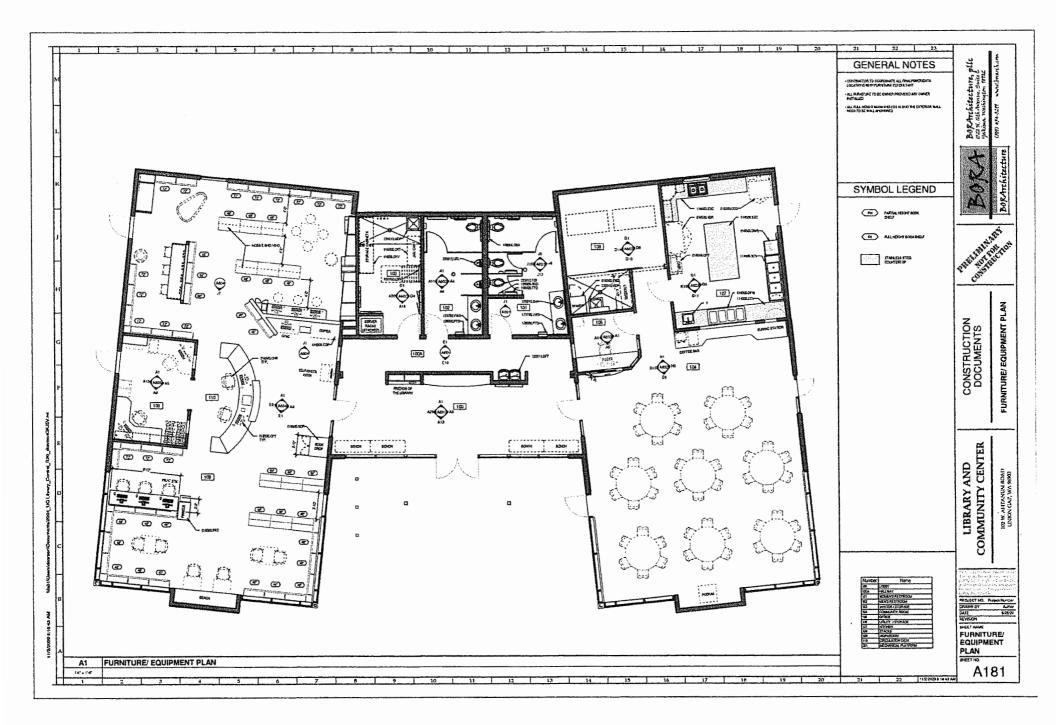

**SYNOPSIS:** Discussion about the Library and Community Center Project.

**RECOMMENDATION:** Discussion only

LEGAL REVIEW: N/A

FINANCIAL REVIEW: N/A

BACKGROUND INFORMATION: N/A

ADDITIONAL OPTIONS: N/A

ATTACHMENTS: Library and Community Center Information

RE: Library Capital Improvement Program Contract #20-96511-008

Dear Mayor Hodkinson:

The city of Union Gap received a direct appropriation grant in the state capital budget's Library Capital Improvement Program for the Union Gap Library and Community Center project. The city has met all pre-contracting requirements and on November 20, 2019 entered into a contract with the Department of Commerce for the project. On April 27, 2020 the Union Gap City Council voted and approved site plan 4A for the library and community center.