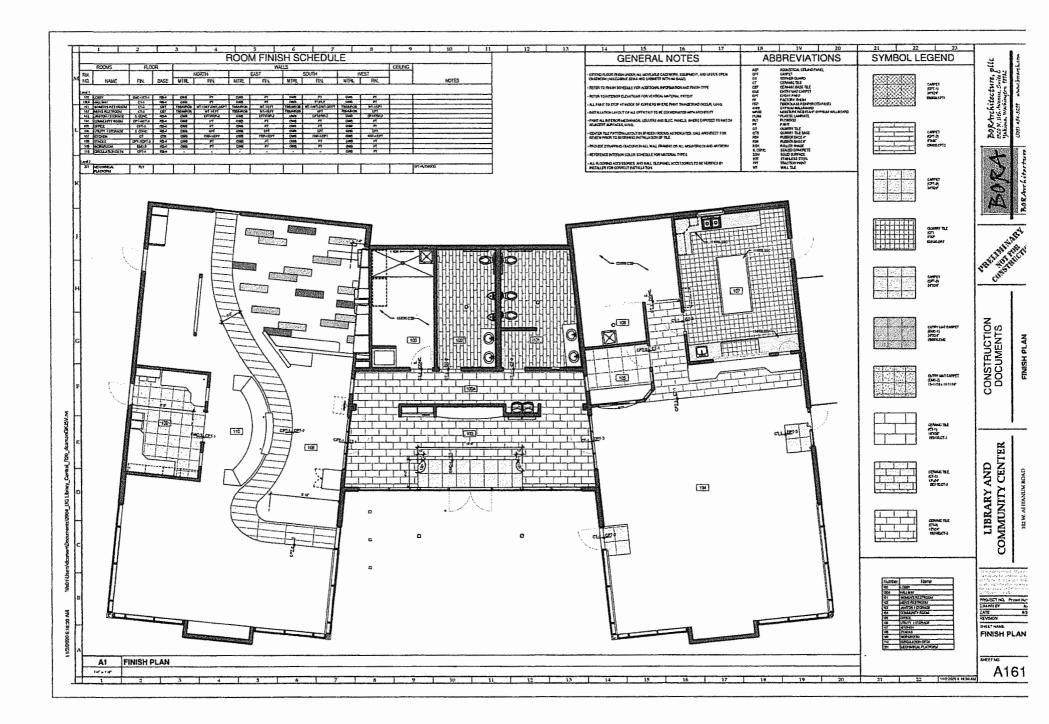

**SYNOPSIS:** Discussion about the Library and Community Center Project.

**RECOMMENDATION:** Discussion only

LEGAL REVIEW: N/A

FINANCIAL REVIEW: N/A

BACKGROUND INFORMATION: N/A

ADDITIONAL OPTIONS: N/A

ATTACHMENTS: Library and Community Center Information

RE: Library Capital Improvement Program Contract #20-96511-008

Dear Mayor Hodkinson:

The city of Union Gap received a direct appropriation grant in the state capital budget's Library Capital Improvement Program for the Union Gap Library and Community Center project. The city has met all pre-contracting requirements and on November 20, 2019 entered into a contract with the Department of Commerce for the project. On April 27, 2020 the Union Gap City Council voted and approved site plan 4A for the library and community center.