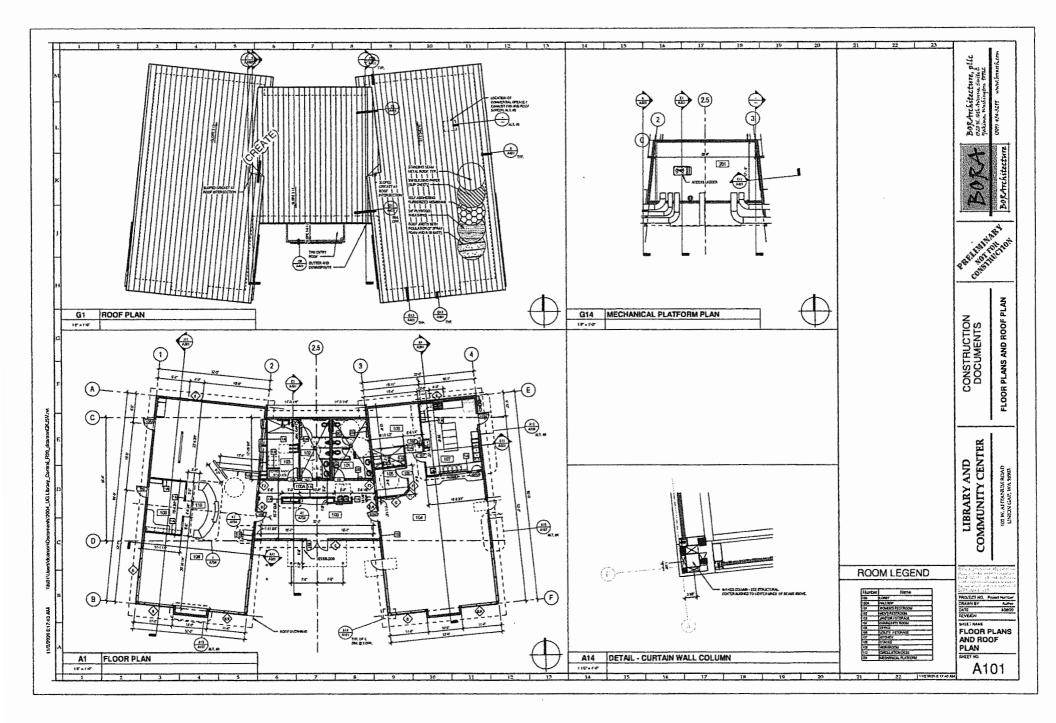

**SYNOPSIS:** Discussion about the Library and Community Center Project.

**RECOMMENDATION:** Discussion only

LEGAL REVIEW: N/A

FINANCIAL REVIEW: N/A

BACKGROUND INFORMATION: N/A

ADDITIONAL OPTIONS: N/A

ATTACHMENTS: Library and Community Center Information

RE: Library Capital Improvement Program Contract #20-96511-008

Dear Mayor Hodkinson:

The city of Union Gap received a direct appropriation grant in the state capital budget's Library Capital Improvement Program for the Union Gap Library and Community Center project. The city has met all pre-contracting requirements and on November 20, 2019 entered into a contract with the Department of Commerce for the project. On April 27, 2020 the Union Gap City Council voted and approved site plan 4A for the library and community center.